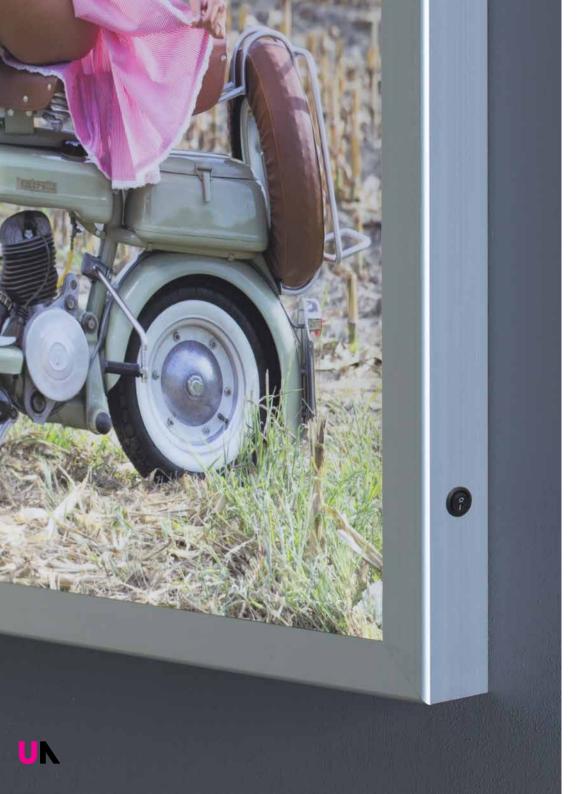

Linear and bright aluminium profiles including in just 4,5 cm all the technology needed to light the images printed on Backlite.

# PH Backlit panels collection

Design: Cantoni

Slimline panel, just 45 mm thick, with LED backlighting, integrated power supply unit and pre-fitted wall hook. Equipped with the exclusive Spring-fit system, offering an easy solution for image replacement. Standard and made-to-measure sizes. Easy to install. Ideal for store display communication. Perfect to create evocative atmospheres in residential spaces. too.

- . Crush proof structure in anodised aluminium
- . Side on/off switch integrated into the profile
- . No external transformer required
- . Easy to install
- . Replaceable image (Spring-fit system)
- . High-resolution print on backlit film (post sales service available too)
- . Low energy consumption