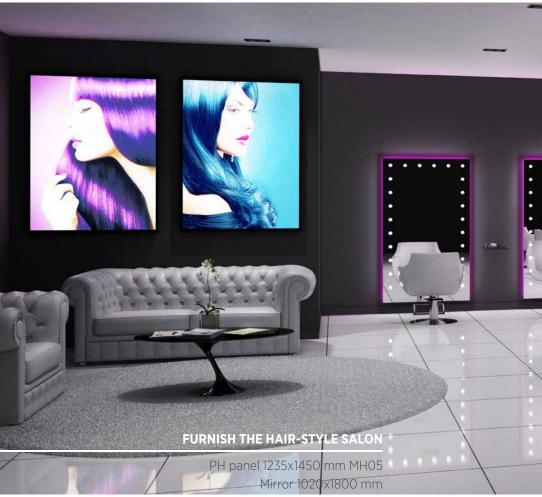

# PH Backlit panels collection

Design: Cantoni

Slimline panel, just 45 mm thick, with LED backlighting, integrated power supply unit and pre-fitted wall hook. Equipped with the exclusive Spring-fit system, offering an easy solution for image replacement. Standard and made-to-measure sizes. Easy to install. Ideal for store display communication. Perfect to create evocative atmospheres in residential spaces. too.

The perfect gradation of light creates a comfortable and evocative atmosphere.

Thanks to their distinctive modular design, PH panels are versatile objects suitable for decorating and furnishing various environments, including residential.

Visual PH backlit panels attract the attention of customers when used in window displays.

Low energy consumption means they can be left on night and day. The absence of an external power supply unit and subsequent ease of installation make them ideal for enhancing and reinforcing marketing communications.