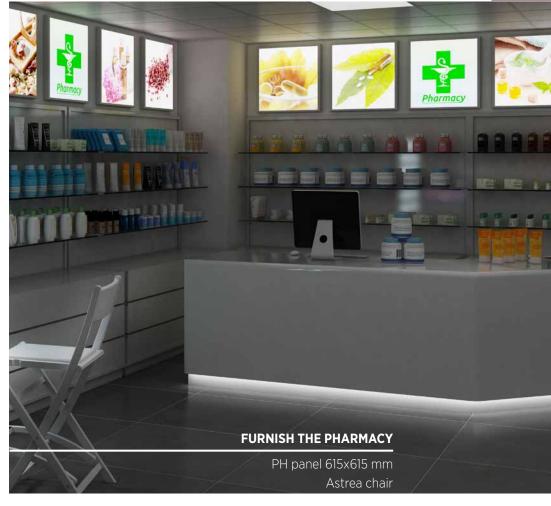

# PH Backlit panels collection

Design: Cantoni

Slimline panel, just 45 mm thick, with LED backlighting, integrated power supply unit and pre-fitted wall hook. Equipped with the exclusive Spring-fit system, offering an easy solution for image replacement. Standard and made-to-measure sizes. Easy to install. Ideal for store display communication. Perfect to create evocative atmospheres in residential spaces. too.

The perfect gradation of light creates a comfortable and evocative atmosphere.

Thanks to their distinctive modular design, PH panels are versatile objects suitable for decorating and furnishing various environments, including residential.

Visual PH backlit panels attract the attention of customers when used in window displays.

Low energy consumption means they can be left on night and day. The absence of an external power supply unit and subsequent ease of installation make them ideal for enhancing and reinforcing marketing communications.