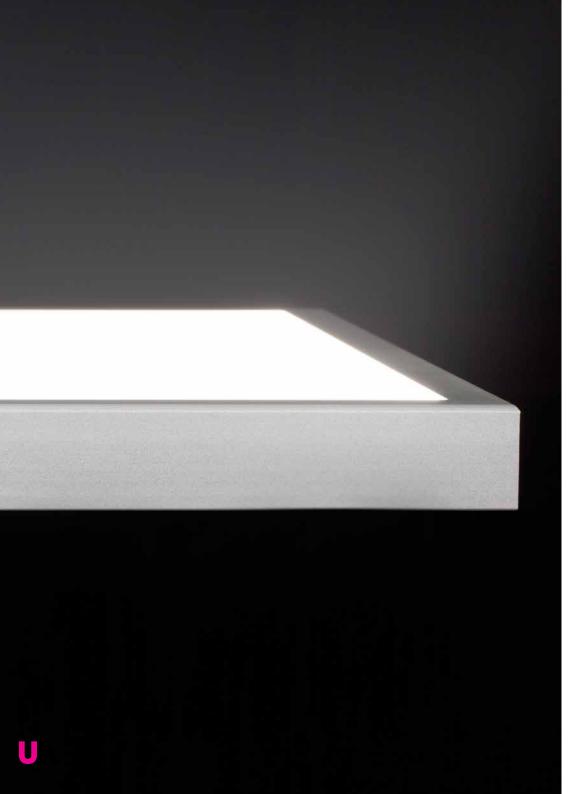

The system is designed to enable the replacement of images in backlit panels and frames with a push of the hand.

The backlit panel is no longer a simple advertising tool, it has become a more **dynamic and versatile furnishing element** capable of enhancing photographs and digital works of art.

The printed image is chosen by the customer, who can easily replace the image with another whenever they wish with no need for assistance.

Luxury Backlit Panels

Unica | PH Line

Luxury Backlit Panels

Unica | PH Line