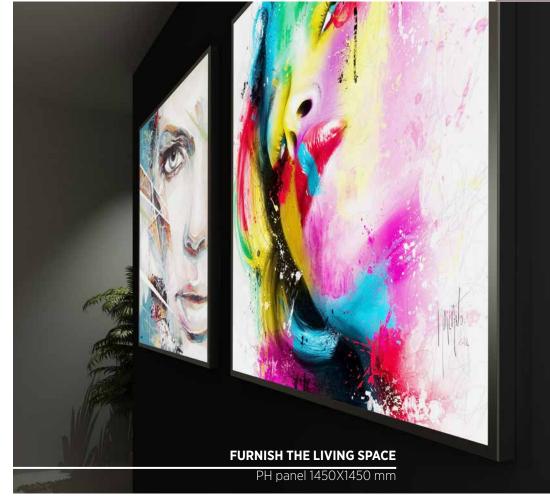

Attention to detail and **Italian production quality** combine with the emotional richness of colour enhanced by a light that is unique in the world

The **Unica backlit panels** have been created with the aim of revolutionising display advertising, revealing the astounding creative potential offered by backlit frames in interior design.

The perfect gradation of light creates a comfortable and evocative atmosphere.

Thanks to their distinctive modular design, PH panels are versatile objects suitable for decorating and furnishing various environments, including residential.