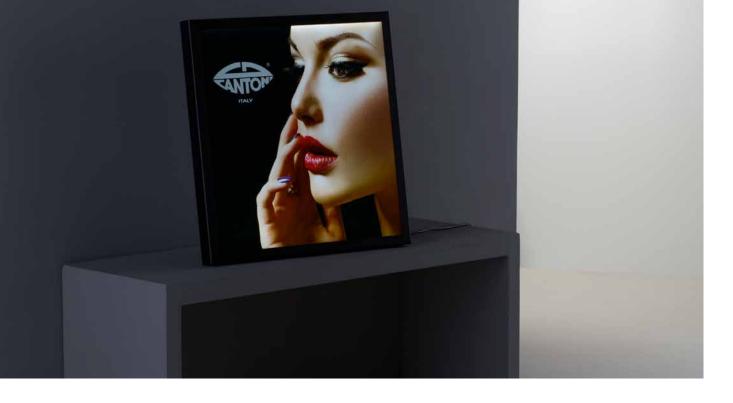

# PH Table backlit panels

Design: Cantoni

PH backlit panels are also available in a compact **tabletop version** with a rear support.in aluminium.

Versatile tool for dynamic communication in commercial spaces.