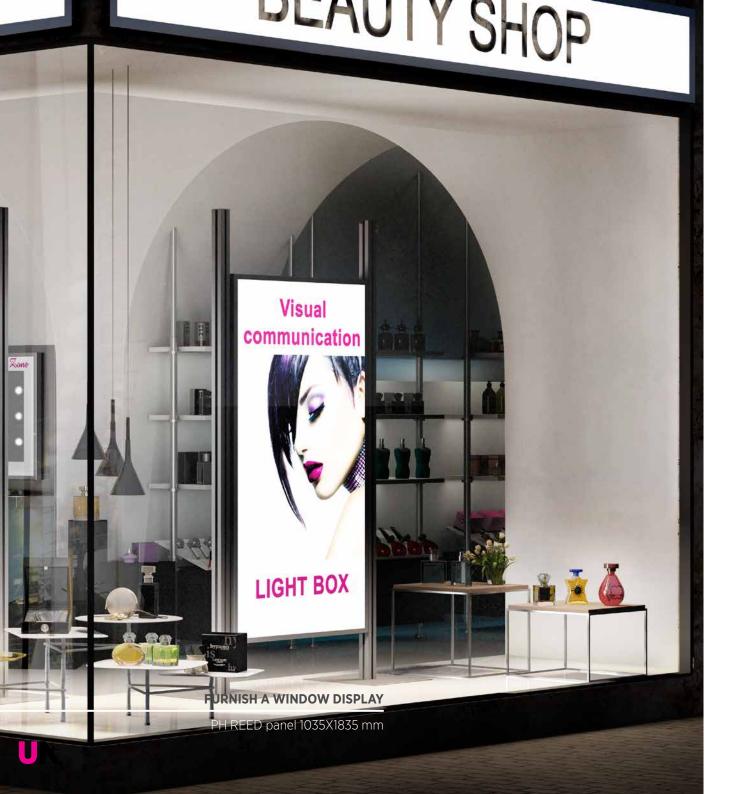

## **PH Reed**

Design: Cantoni

For the freestanding version, the PH backlit panel is equipped with a post and support foot in anodized aluminium and the back of the frame is ready for connection to the same.

The support stand can be equipped with two panels (front and back) or a panel and a mirror.

Perfect for advertising in commercial spaces, exhibitions, window displays and anywhere where promotional corners and temporary beauty stations are required.

Visual PH backlit panels attract the attention of customers when used in window displays.

Low energy consumption means they can be left on night and day. The absence of an external power supply unit and subsequent ease of installation make them ideal for enhancing and reinforcing marketing communications.