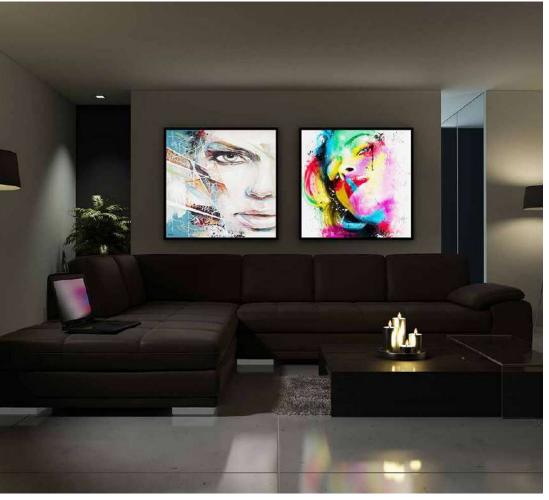

Attention to detail and **Italian production quality** combine with the emotional richness of colour enhanced by a light that is unique in the world

The **Unica backlit panels** have been created with the aim of revolutionising display advertising, revealing the astounding creative potential offered by backlit frames in interior design.

The perfect gradation of light creates a comfortable and evocative atmosphere.

Thanks to their distinctive modular design, PH panels are versatile objects suitable for decorating and furnishing various environments, including residential.