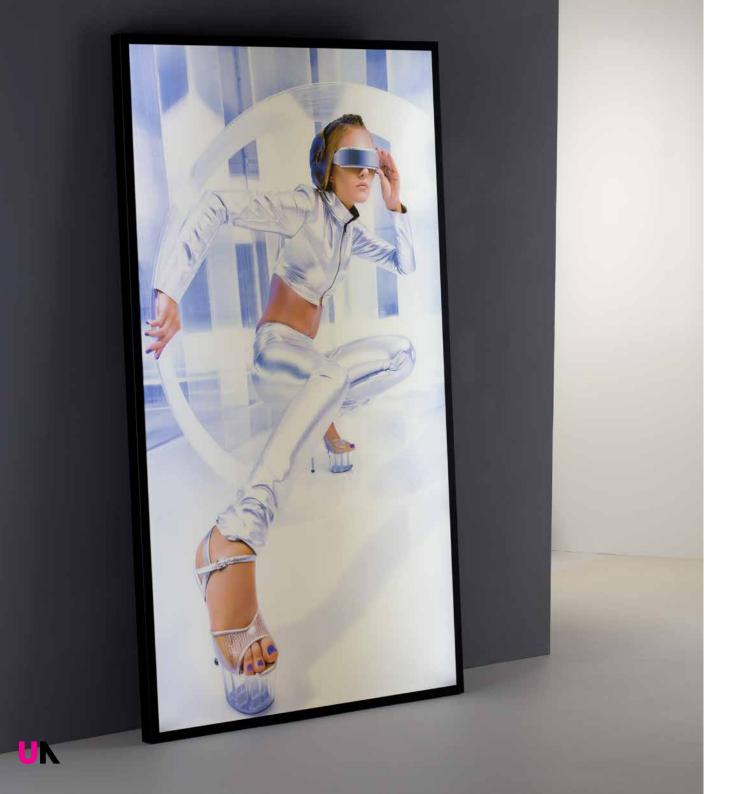

# PH Backlit panels collection The new dimension of images

Design: Cantoni

Essential lines, minimum thickness, the image is made of passing light: the PH line allows to design dynamically-furnished spaces where light and colour provide a new imaginative dimension.

# PH Backlit panels collection

Design: Cantoni

Slimline panel, just 45 mm thick, with LED backlighting, integrated power supply unit and pre-fitted wall hook. Equipped with the exclusive Spring-fit system, offering an easy solution for image replacement. Standard and made-to-measure sizes. Easy to install. Ideal for store display communication. Perfect to create evocative atmospheres in residential spaces. too.

The perfect gradation of light creates a comfortable and evocative atmosphere.

Thanks to their distinctive modular design, PH panels are versatile objects suitable for decorating and furnishing various environments, including residential.