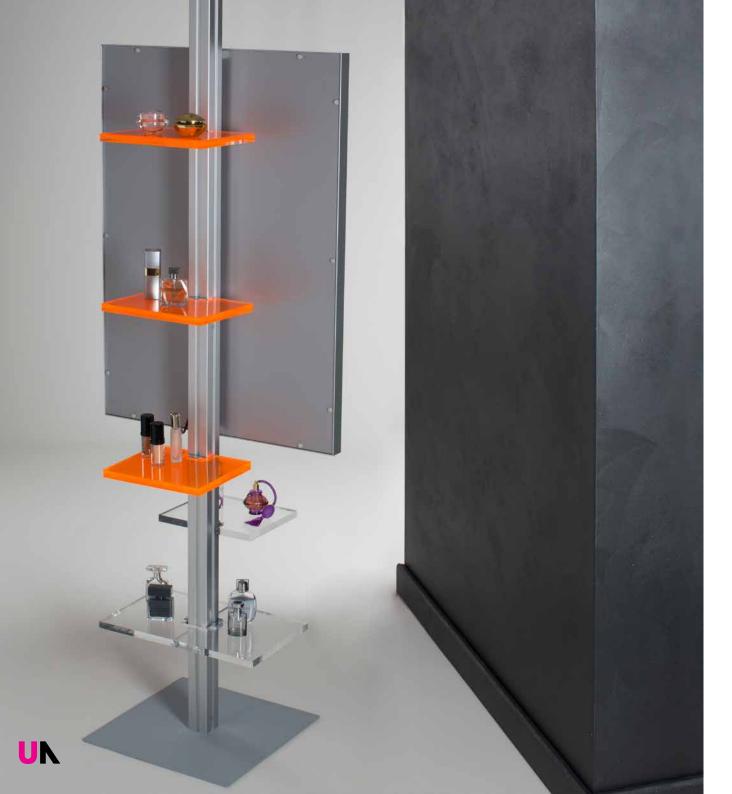

## **PH Reed**

Design: Cantoni

For the freestanding version, the PH backlit panel is equipped with a post and support foot in anodized aluminium and the back of the frame is ready for connection to the same.

The freestanding version can be completed with methacrylate shelves.

- . Profile and support in silver anodized aluminium
- . Side on/off switch integrated into the profile
- . Spring-fit system to replace the image
- . High-resolution print on backlit film (post sales service available too)

The support stand can be equipped with two panels (front and back) or a panel and a mirror.

Perfect for advertising in commercial spaces, exhibitions, window displays and anywhere where promotional corners and temporary beauty stations are required.

The freestanding version can be completed with methacrylate shelves

- . Profile and support in silver anodized aluminium
- . Side on/off switch integrated into the profile
- . Spring-fit system to replace the image
- . High-resolution print on backlit certified film (post sales service available too)
- . Pylon support max height: 2500 mm