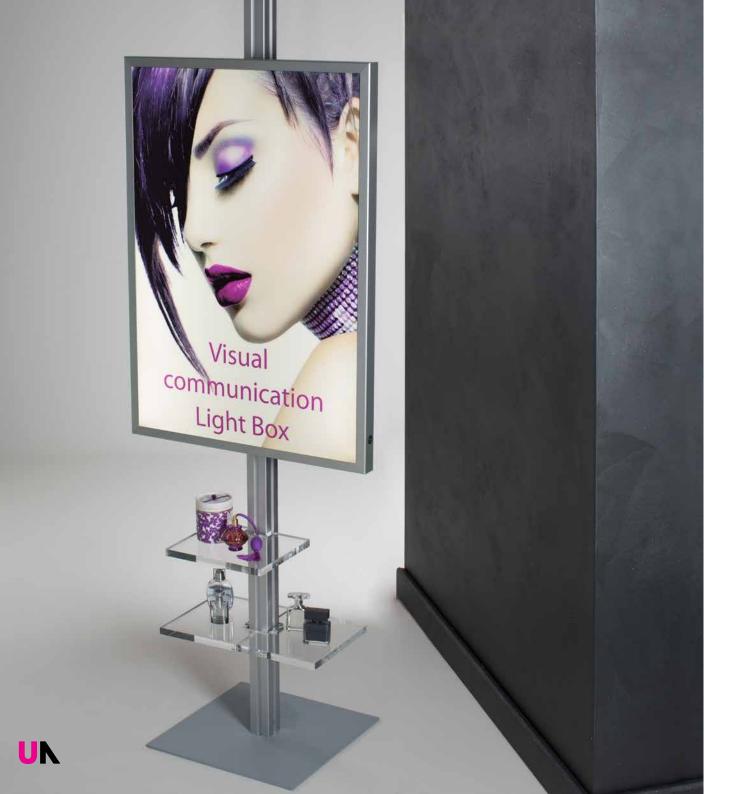

## **PH Reed**

Design: Cantoni

For the freestanding version, the PH backlit panel is equipped with a post and support foot in anodized aluminium and the back of the frame is ready for connection to the same.

The freestanding version can be completed with methacrylate shelves.

- . Profile and support in silver anodized aluminium
- . Side on/off switch integrated into the profile
- . Spring-fit system to replace the image
- . High-resolution print on backlit film (post sales service available too)

The support stand can be equipped with two panels (front and back) or a panel and a mirror.

Perfect for advertising in commercial spaces, exhibitions, window displays and anywhere where promotional corners and temporary beauty stations are required.

The freestanding version can be completed with methacrylate shelves

- . Profile and support in silver anodized aluminium
- . Side on/off switch integrated into the profile
- . Spring-fit system to replace the image
- . High-resolution print on backlit certified film (post sales service available too)
- . Pylon support max height: 2500 mm