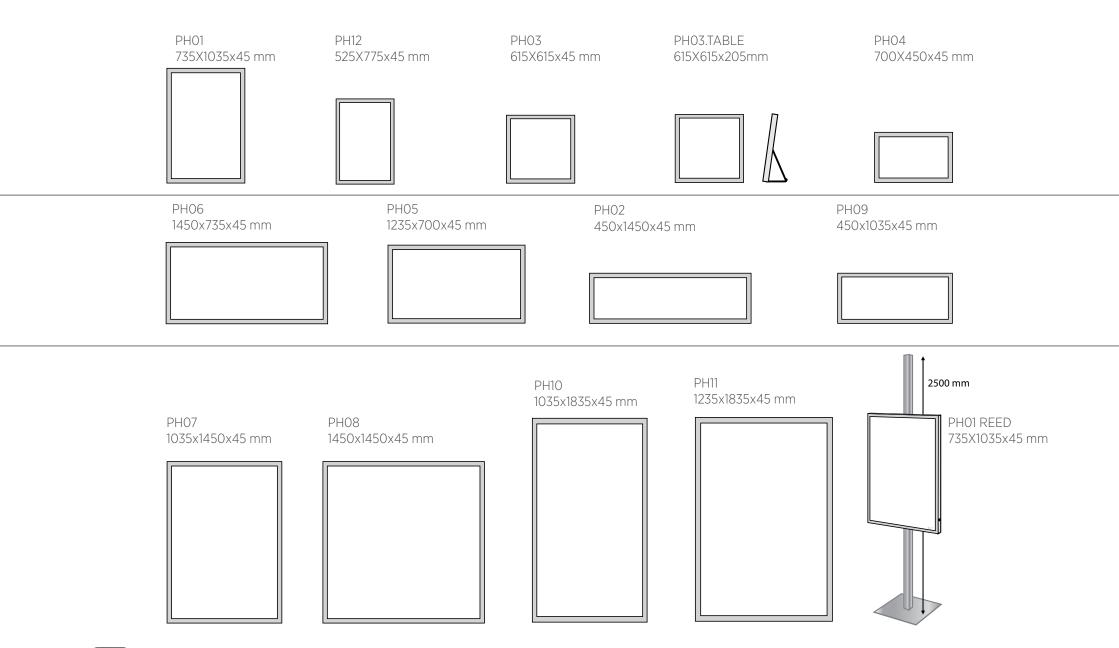

## **STANDARD DIMENSIONS**

Unica | PH Line

### **STRUCTURE**

6060-T5 non-deformable aluminium

- . Min. size 450 mm
- . Max. size 1835 mm