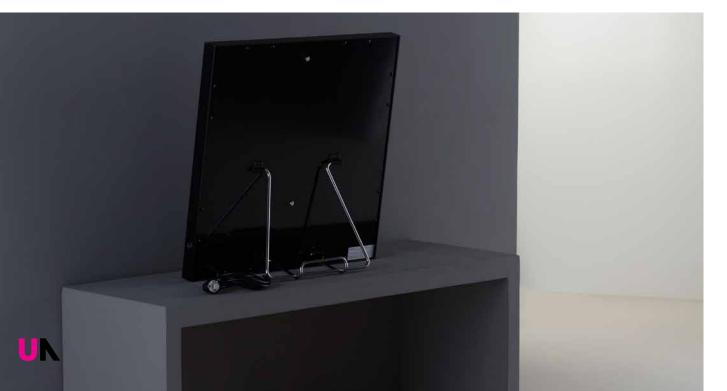

## **PH Reed**

Design: Cantoni

For the freestanding version, the PH backlit panel is equipped with a post and support foot in anodized aluminium and the back of the frame is ready for connection to the same.

The freestanding version can be completed with methacrylate shelves.

- . Profile and support in silver anodized aluminium
- . Side on/off switch integrated into the profile
- . Spring-fit system to replace the image
- . High-resolution print on backlit film (post sales service available too)