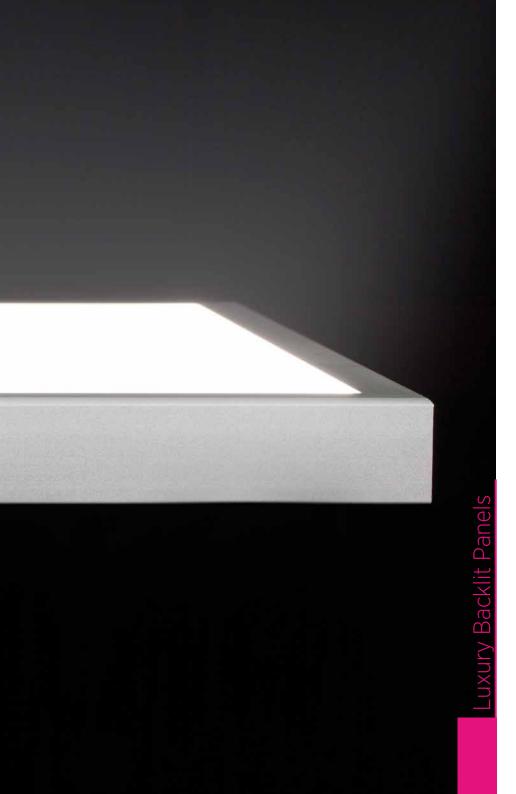

# JUST 4.5 CM TO CONVEY BEAUTY

**LED illuminated frames** with decorative or simple profiles encompassing all of the technology needed to enhance shapes and colours. The light passes through the image, adding depth and luminosity, transforming it into a splendid decorative picture.

Linear and bright aluminium profiles including in just 4,5 cm all the technology needed to light the images printed on Backlite.