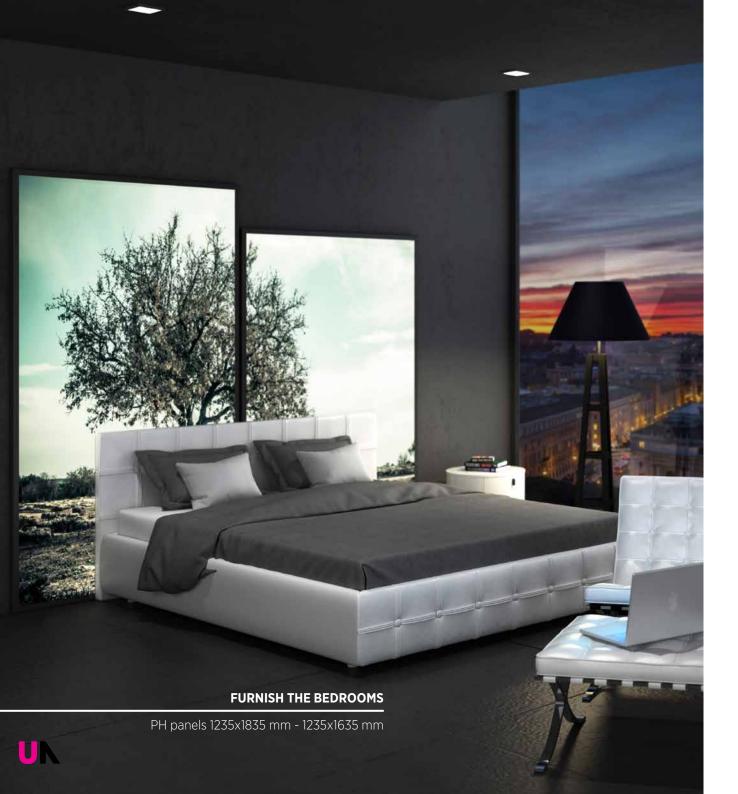

# PH Backlit panels collection The new dimension of images

Design: Cantoni

Essential lines, minimum thickness, the image is made of passing light: the PH line allows to design dynamically-furnished spaces where light and colour provide a new imaginative dimension.

# PH Backlit panels collection

Design: Cantoni

Slimline panel, just 45 mm thick, with LED backlighting, integrated power supply unit and pre-fitted wall hook. Equipped with the exclusive Spring-fit system, offering an easy solution for image replacement. Standard and made-to-measure sizes. Easy to install. Ideal for store display communication. Perfect to create evocative atmospheres in residential spaces. too.

The perfect gradation of light creates a comfortable and evocative atmosphere.

Thanks to their distinctive modular design, PH panels are versatile objects suitable for decorating and furnishing various environments, including residential.