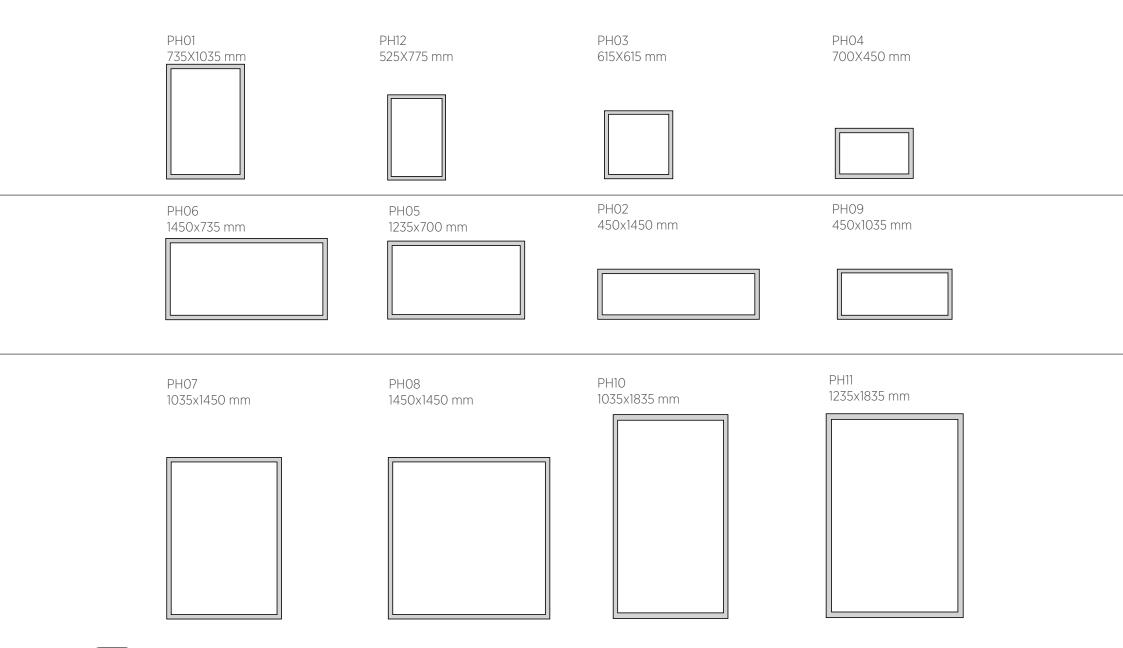

a retail space: PHF LED backlit panels are designed to act as a versatile centrepiece. PHF backlit panels encourage customers to focus on specific visual themes, acting as an incentive to buy and improving the buying experience. The images can be replaced with a simple push of the hand.





### Unica | PHF Line



The MF Unica range of framed mirrors and PHF backlit panels can be combined to furnish a salon with style, providing natural-style lighting specifically designed to render colours and hues in a natural way. PHF LED backlit panels complete the space, creating windows of light and colour on the walls and making it possible to renew the look of a room whenever desired in a quick and easy manner thanks to the Spring-fit system.



### **STANDARD DIMENSIONS**

Unica | PHF Line











### **FRAMES AND FINISHES**

Unica | PHF Line







Frame 193 BV Venetian White



Frame 388A OE Vintage gold



Frame 388A BPG White veneer Grey



Frame 210P BPG White veneer Grey



Frame 210P AE Gold Leaf Vintage



Frame 391A STOE Vintage Gold Leaf Stucco Tampone



Frame 391A SOA Silver Stucco Onde



Artisanal wooden frames of various types and finishes. The samples shown are just some of those available.

Cantoni will assess feasibility, methods, costs and times for the customisation of products on a case-by-case basis.





### **TECHNICAL SHEET**

Unica | PHF Line





### **STRUCTURE**

6060-T5 non-deformable aluminium

- . Min. size 450 mm
- . Max. size 1835 mm

#### LIGHTED PANEL

Acrylic sheets with a high level of light emission, designed to enhance image brightness t