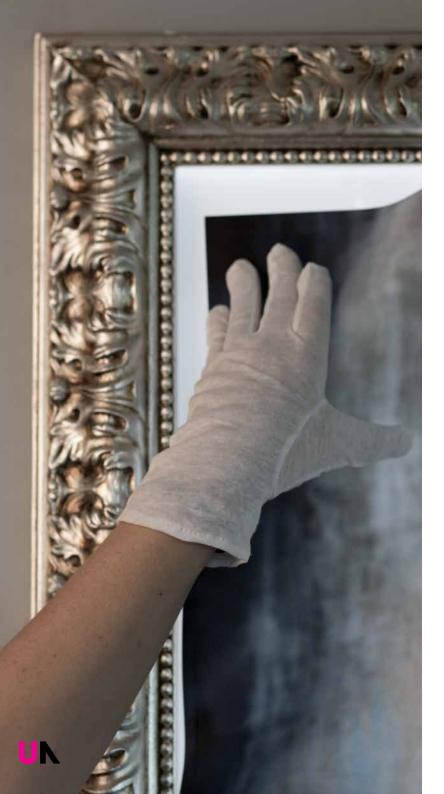

## PHF collection Tailored backlit painting

Design: Cantoni

The image is customisable and can be replaced with a simple press of the hand thanks to the Spring-fit system. The handmade leather-upholstered or wooden frames are handcrafted by Italian master artisans to sizes and finishes chosen by the customer.

Customisable and replaceable image.

- . Integrated side switch fitted in the frame
- . No external transformer required
- . Replaceable image with Spring-fit system  $\,$
- . Style, color and finish of the frame to customer requirements
- . Post-sales service of High-definition image print available