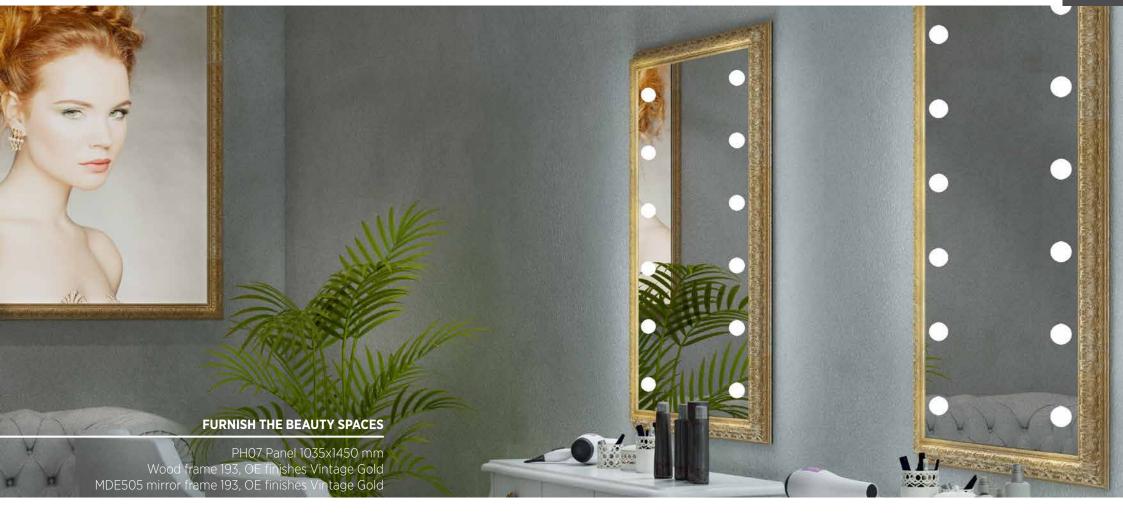

PHF panels are extremely versatile and timeless objects, thanks to the ease with which the image within can be replaced whenever required.

Luxury Backlit Frames

Unica | PHF Line

Atmosphere and light at the heart of a retail space: PHF LED backlit panels are designed to act as a versatile centrepiece. PHF backlit panels encourage customers to focus on specific visual themes, acting as an incentive to buy and improving the buying experience. The images can be replaced with a simple push of the hand.

### Unica | PHF Line

The MF Unica range of framed mirrors and PHF backlit panels can be combined to furnish a salon with style, providing natural-style lighting specifically designed to render colours and hues in a natural way. PHF LED backlit panels complete the space, creating windows of light and colour on the walls and making it possible to renew the look of a room whenever desired in a quick and easy manner thanks to the Spring-fit system.