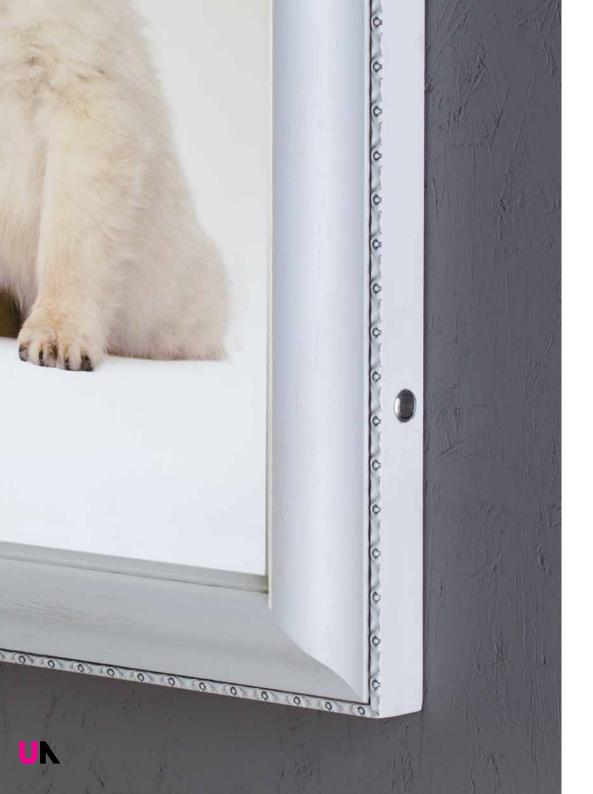

Customisable and replaceable image.

- . Integrated side switch fitted in the frame
- . No external transformer required
- . Replaceable image with Spring-fit system  $\,$
- . Style, color and finish of the frame to customer requirements
- . Post-sales service of High-definition image print available

#### **LIGHT SOURCE**

- . LED Strip 120/m
- . Colour temperature: 5500° K
- . Rated output: 9.6W per metre
- . Voltage: 240 V AC
- . Side on/off switch
- . Integrated transformer

The light source contained in this equipment may only be replaced by the manufacturer, its service department or equivalent qualified personnel. Device for indoor use only, IP20