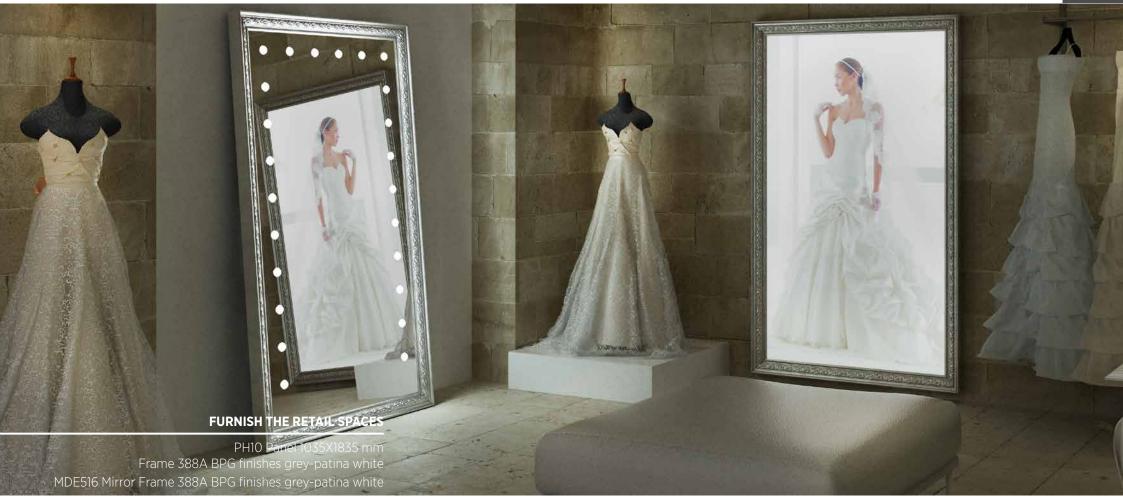

PHF panels are extremely versatile and timeless objects, thanks to the ease with which the image within can be replaced whenever required.

Luxury Backlit Frames

Unica | PHF Line

Atmosphere and light at the heart of a retail space: PHF LED backlit panels are designed to act as a versatile centrepiece. PHF backlit panels encourage customers to focus on specific visual themes, acting as an incentive to buy and improving the buying experience. The images can be replaced with a simple push of the hand.

### Unica | PHF Line

The MF Unica range of framed mirrors and PHF backlit panels can be combined to furnish a salon with style, providing natural-style lighting specifically designed to render colours and hues in a natural way. PHF LED backlit panels complete the space, creating windows of light and colour on the walls and making it possible to renew the look of a room whenever desired in a quick and easy manner thanks to the Spring-fit system.