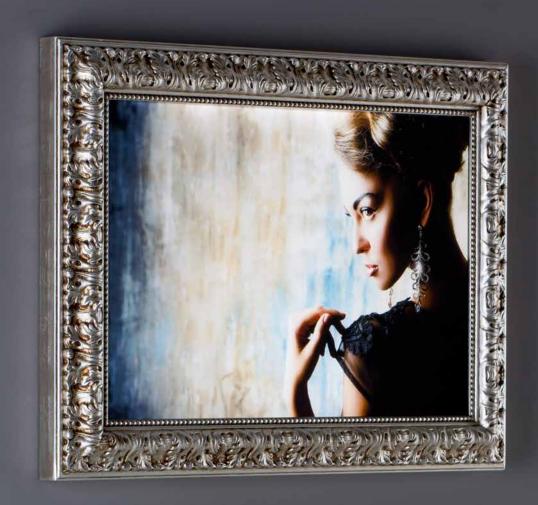

## PHF Collection Flexible tailor-made emotions

Design: Cantoni

Framed backlit panels from the PHF range add intensity and magic to images of the highest quality printed on translucent film, creating pictures with the most incredible depth and beauty.

This collection makes custom design its distinctive feature.

We have chosen the warm embrace of natural materials crafted with passion to delicately enclose the emotions conveyed by your most treasured images. These objects bring to life the concept of modern luxury that lies at the heart of the entire Unica range.

## PHF collection Tailored backlit painting

Design: Cantoni

The image is customisable and can be replaced with a simple press of the hand thanks to the Spring-fit system. The handmade leather-upholstered or wooden frames are handcrafted by Italian master artisans to sizes and finishes chosen by the customer.

Example of customised creation: PH12 panel 525X775 mm Frame 193, finish AE vintage silver

The distinctive aesthetic balance, based on a combination of innovation and tradition, makes PHF Unica backlit panels perfect for use in areas intended for relaxation, where they **create pleasant and comfortable spaces.** 