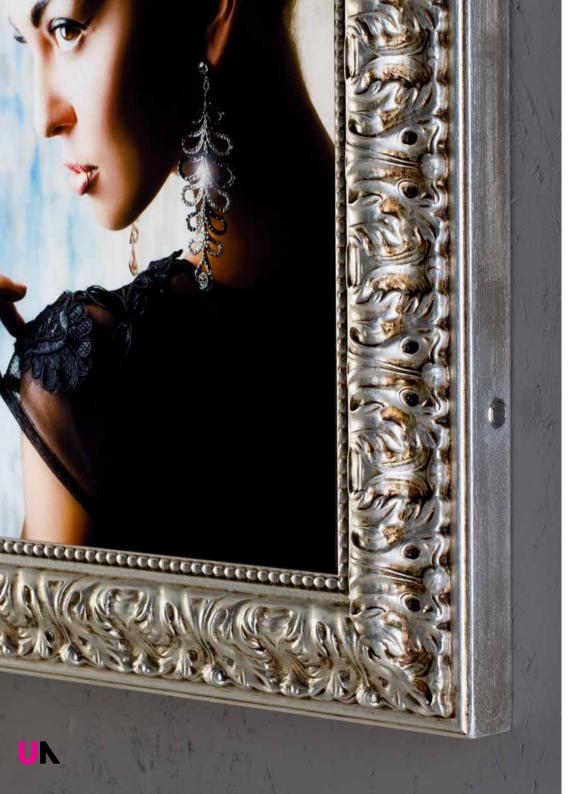

Example of customised creation: PH12 panel 525X775 mm Frame 193, finish AE vintage silver

The distinctive aesthetic balance, based on a combination of innovation and tradition, makes PHF Unica backlit panels perfect for use in areas intended for relaxation, where they **create pleasant and comfortable spaces.** 