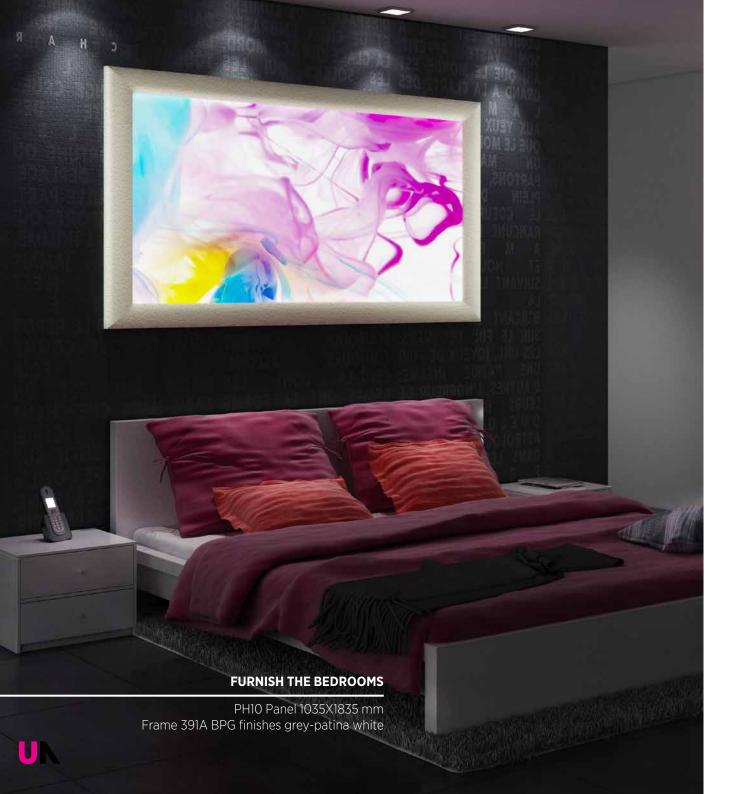

Example of customised creation: PH12 panel 525X775 mm Frame 193, finish AE vintage silver

The distinctive aesthetic balance, based on a combination of innovation and tradition, makes PHF Unica backlit panels perfect for use in areas intended for relaxation, where they **create pleasant and comfortable spaces.** 

PHF panels are extremely versatile and timeless objects, thanks to the ease with which the image within can be replaced whenever required.

Luxury Backlit Frames

Unica | PHF Line

Atmosphere and light at the heart of a retail space: PHF LED backlit panels are designed to act as a versatile centrepiece. PHF backlit panels encourage customers to focus on specific visual themes, acting as an incentive to buy and improving the buying experience. The images can be replaced with a simple push of the hand.