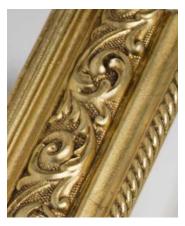

### **FRAMES AND FINISHES**

Unica | PHF Line

Frame 193 BV Venetian White

Frame 388A OE Vintage gold

Frame 388A BPG White veneer Grey

Frame 210P BPG White veneer Grey

Frame 210P AE Gold Leaf Vintage

Frame 391A STOE Vintage Gold Leaf Stucco Tampone

Frame 391A SOA Silver Stucco Onde

Artisanal wooden frames of various types and finishes. The samples shown are just some of those available.

Cantoni will assess feasibility, methods, costs and times for the customisation of products on a case-by-case basis.