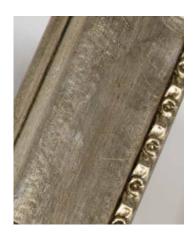

### **FRAMES AND FINISHES**

Unica | PHF Line

Frame 193 BV Venetian White

Frame 388A OE Vintage gold

Frame 388A BPG White veneer Grey

Frame 210P BPG White veneer Grey

Frame 210P AE Gold Leaf Vintage

Frame 391A STOE Vintage Gold Leaf Stucco Tampone

Frame 391A SOA Silver Stucco Onde

Artisanal wooden frames of various types and finishes. The samples shown are just some of those available.

Cantoni will assess feasibility, methods, costs and times for the customisation of products on a case-by-case basis.