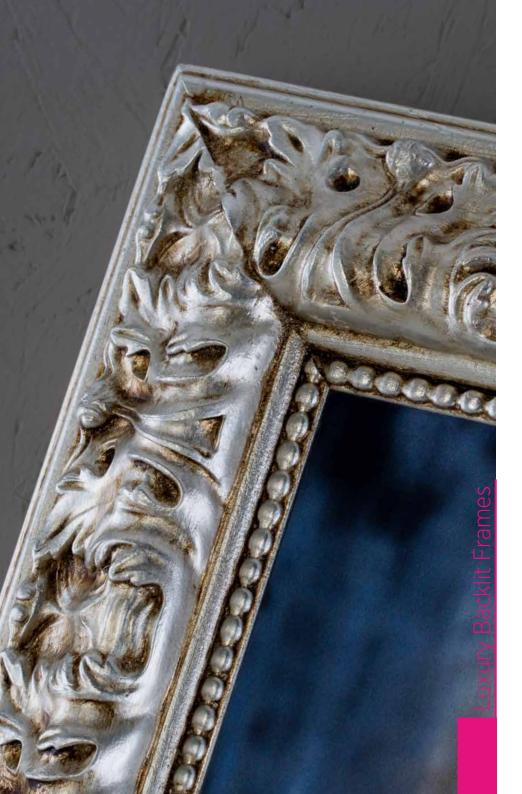

### **FRAMES AND FINISHES**

Unica | PHF Line

Frame 193 BV Venetian White

Frame 388A OE Vintage gold

Frame 388A BPG White veneer Grey

Frame 210P BPG White veneer Grey

Frame 210P AE Gold Leaf Vintage

Frame 391A STOE Vintage Gold Leaf Stucco Tampone

Frame 391A SOA Silver Stucco Onde

Artisanal wooden frames of various types and finishes. The samples shown are just some of those available.

Cantoni will assess feasibility, methods, costs and times for the customisation of products on a case-by-case basis.