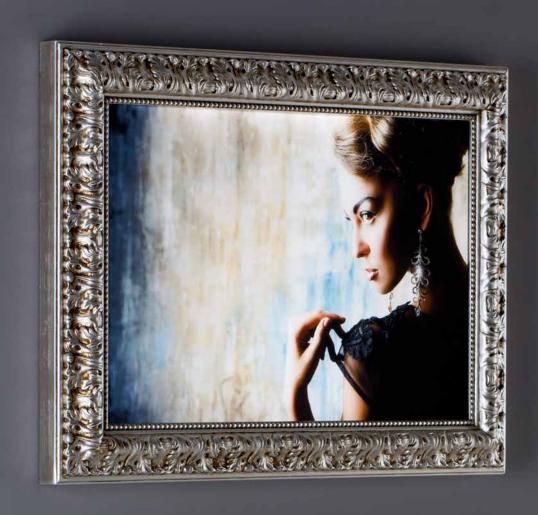

## **PH collection**The new dimension of images

Design: Cantoni

Essential lines, minimum thickness, the image is made of passing light: the PH line allows to design dynamically-furnished spaces where light and colour provide a new imaginative dimension.

Linear and bright aluminium profiles including in just 4,5 cm all the technology needed to light the images printed on Backlite.

### **PH collection**

Design: Cantoni

Slimline panel, just 45 mm thick, with LED backlighting, integrated power supply unit and pre-fitted wall hook. Equipped with the exclusive Spring-fit system, offering an easy solution for image replacement.

Standard and made-to-measure sizes.

Easy to install.

Ideal for store display communication.

Perfect to create evocative atmospheres in residential spaces. too.

- . Crush proof structure in anodised aluminium
- . White Led Strip: Power consumption 9.6W / mt
- . Side on/off switch integrated into the profile
- . Replaceable image (Spring-fit system)
- . High-resolution print on backlit film (post sales service available too)