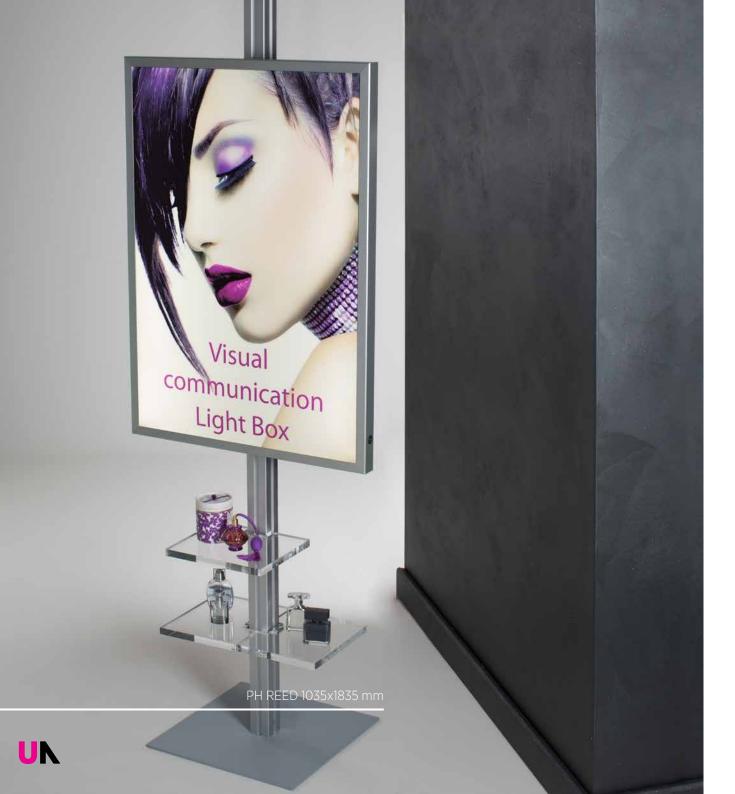

### **PH Reed**

Design: Cantoni

For the freestanding version, the PH backlit panel is equipped with a post and support foot in anodized aluminium and the back of the frame is ready for connection to the same.

The freestanding version can be completed with methacrylate shelves. Panel and support for the free standing version are available in standard sizes or made to measure.

- . Profile and support in silver anodized aluminium
- . Side on/off switch integrated into the profile
- . Spring-fit system to replace the image
- . High-resolution print on backlit film (post sales service available too)