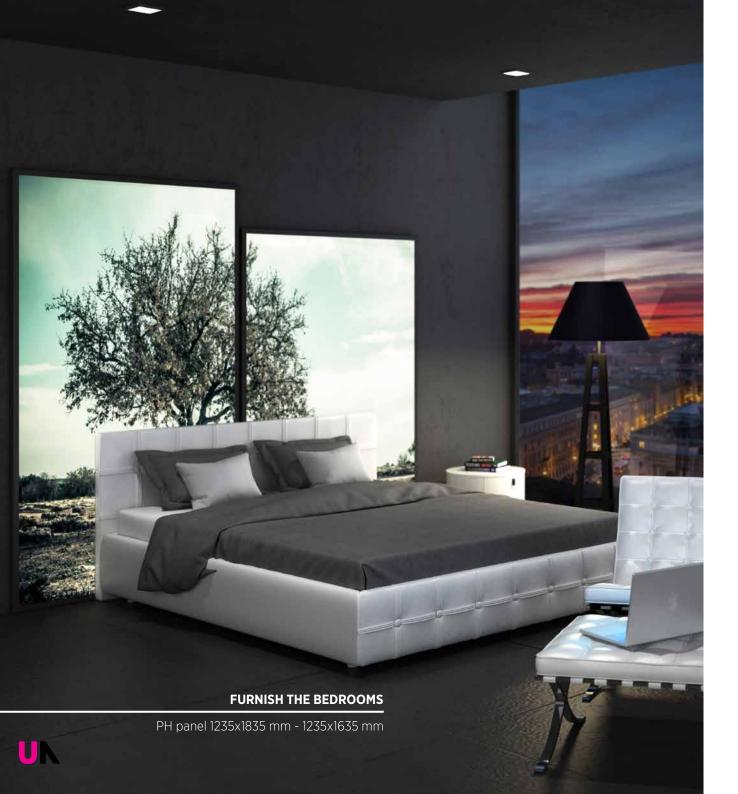

## **PH collection**The new dimension of images

Design: Cantoni

Essential lines, minimum thickness, the image is made of passing light: the PH line allows to design dynamically-furnished spaces where light and colour provide a new imaginative dimension.

The perfect gradation of light creates a comfortable and evocative atmosphere.

Thanks to their distinctive modular design, PH panels are versatile objects suitable for decorating and furnishing various environments, including residential.

The printed image is chosen by the customer, who can easily replace the image with another whenever they wish with no need for assistance.

Luxury Backlit Panels

Unica | PH Line

Luxury Backlit Panels

Unica | PH Line