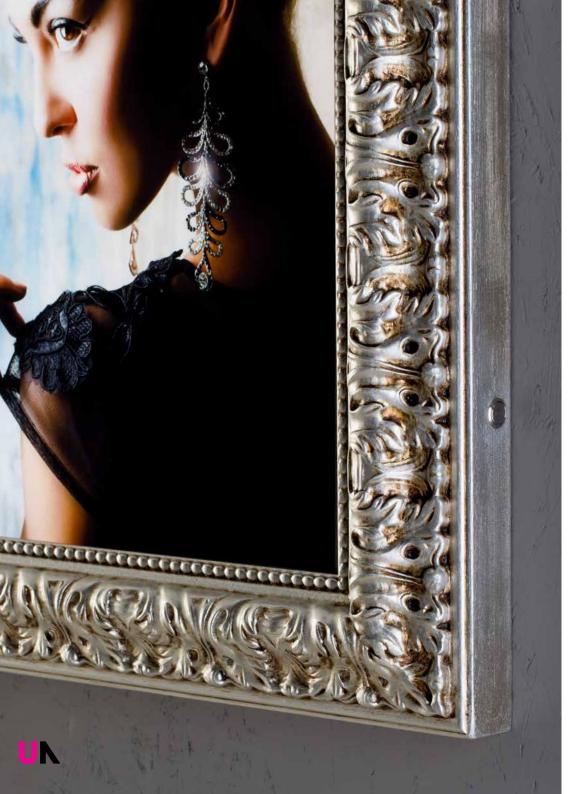

## PHF collection Flexible tailor-made emotions

Design: Cantoni

Framed backlit panels from the PHF range add intensity and magic to images of the highest quality printed on translucent film, creating pictures with the most incredible depth and beauty.

## PHF collection Tailored backlit painting

Design: Cantoni

Backlit panels with customized and replaceable image printed in high resolution on backlit film. The handmade leather-upholstered or wooden frames are handcrafted by Italian master artisans to sizes and finishes chosen by the customer.

Frame 193 BV Venetian White

Frame 388A OE Vintage gold

Frame 388A BPG White veneer Grey

Frame 210P BPG White veneer Grey

Frame 210P AE Gold Leaf Vintage

Frame 391A STOE Vintage Gold Leaf Stucco Tampone

Frame 391A SOA Silver Stucco Onde

Artisanal wooden frames of various types and finishes. The samples shown are just some of those available.

Cantoni will assess feasibility, methods, costs and times for the customisation of products on a case-by-case basis.