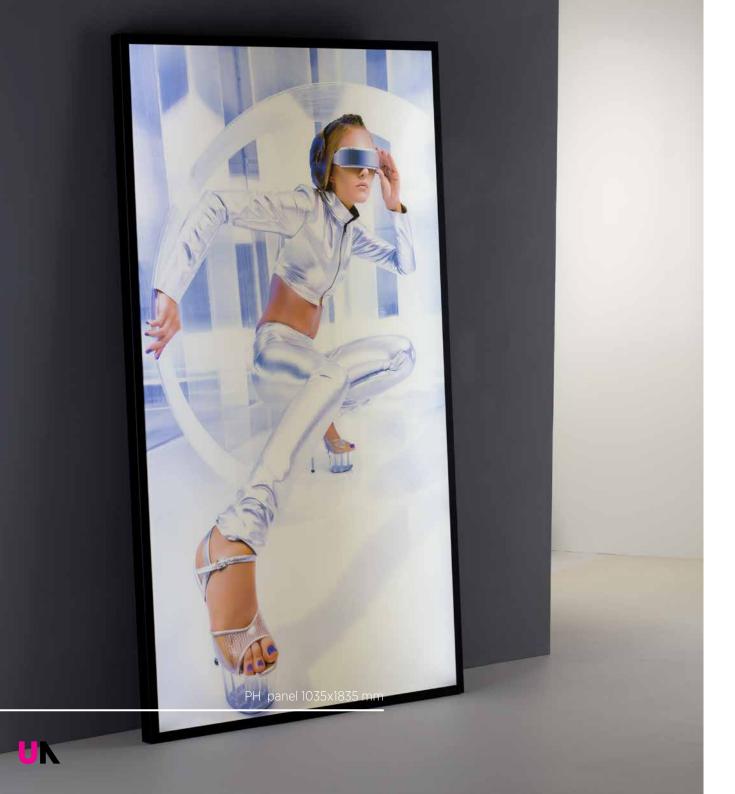

## **PH collection**The new dimension of images

Design: Cantoni

Essential lines, minimum thickness, the image is made of passing light: the PH line allows to design dynamically-furnished spaces where light and colour provide a new imaginative dimension.

The perfect gradation of light creates a comfortable and evocative atmosphere.

Thanks to their distinctive modular design, PH panels are versatile objects suitable for decorating and furnishing various environments, including residential.

The printed image is chosen by the customer, who can easily replace the image with another whenever they wish with no need for assistance.

Luxury Backlit Panels

Unica | PH Line

Luxury Backlit Panels

Unica | PH Line