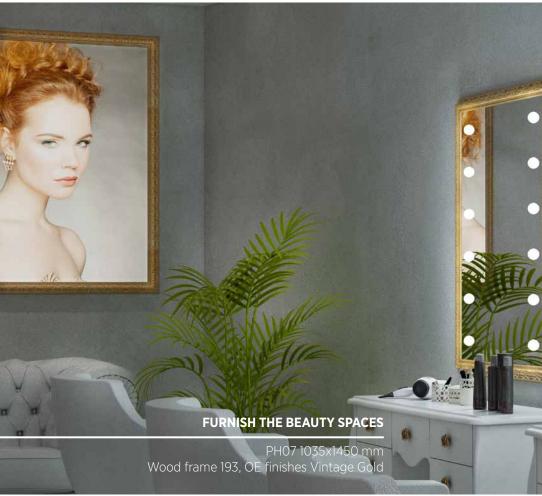

## **MPH collection**A revolution in communication displays

Design: Cantoni

The Iconic wall-mounted mirror is built into glass with a colour backprinted image. The entire panel, enclosed in a silver anodized aluminium profile, is given special emphasis by LED backlighting. The backprinted image could be an advertisement or an evocative image, making it equally suitable for adding the finishing touch to a commercial or residential space.

Backlit panels decorated with integrated mirror: an effective tool for the beauty industry that is also an effective medium for in-store brand awareness.

- . Customised image backprinted to glass at high definition
- . Glass thickness 4mm
- . Highly resistant mirror 600x600mm
- . I-light lights with adjustable brightness and colour gradation 4200° kelvin.
- . Front actuator for I-light lenses (Mod. MPH10)
- . Safety film
- . Integrated power supply unit
- . Low energy consumption
- . Anodized aluminium profile 45 mm

### **MPH - Iconic\***

Design: Cantoni

LED backlit panel with integrated mirror. Customised image backprinted to glass at high definition.

- . Backprinting in high definition
- . Glass thickness: 4 mm
- . Highly resistant mirror 600x600mm
- . Safety film
- . Integrated power supply unit
- . Low Energy consumption
- . Profile in silver anodized aluminium 45mm

\*example of customised creation

Luxury Backlit Panels

Unica | MPH Line

Iconic is space lighting, a decorative picture and a lighted mirror, complete with natural and effective lighting for facial treatments.

All of this encompassed in a single object with clean, carefully designed, unobtrusive lines. MPH panels are effective tools that can help support brand

awareness in the sales outlet whilst creating highly functional and evocative beauty corners.