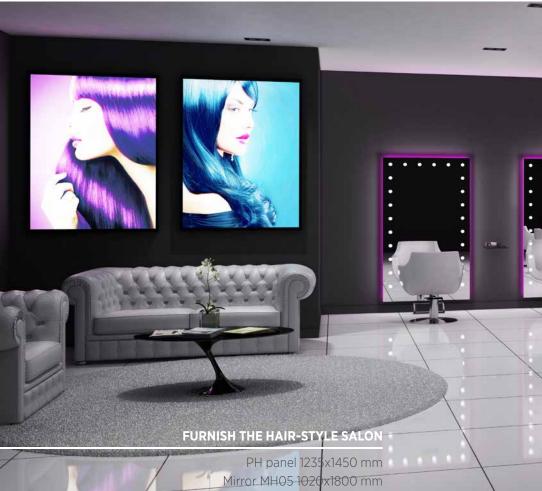

## **MPH collection**A revolution in communication displays

Design: Cantoni

The Iconic wall-mounted mirror is built into glass with a colour backprinted image. The entire panel, enclosed in a silver anodized aluminium profile, is given special emphasis by LED backlighting. The backprinted image could be an advertisement or an evocative image, making it equally suitable for adding the finishing touch to a commercial or residential space.

Backlit panels decorated with integrated mirror: an effective tool for the beauty industry that is also an effective medium for in-store brand awareness.

- . Customised image backprinted to glass at high definition
- . Glass thickness 4mm
- . Highly resistant mirror 600x600mm
- . I-light lights with adjustable brightness and colour gradation 4200° kelvin.
- . Front actuator for I-light lenses (Mod. MPH10)
- . Safety film
- . Integrated power supply unit
- . Low energy consumption
- . Anodized aluminium profile 45 mm

### **MPH - Iconic\***

Design: Cantoni

LED backlit panel with integrated mirror. Customised image backprinted to glass at high definition.

- . Backprinting in high definition
- . Glass thickness: 4 mm
- . Highly resistant mirror 600x600mm
- . Safety film
- . Integrated power supply unit
- . Low Energy consumption
- . Profile in silver anodized aluminium 45mm

\*example of customised creation

Luxury Backlit Panels

Unica | MPH Line

Iconic is space lighting, a decorative picture and a lighted mirror, complete with natural and effective lighting for facial treatments.

All of this encompassed in a single object with clean, carefully designed, unobtrusive lines. MPH panels are effective tools that can help support brand

awareness in the sales outlet whilst creating highly functional and evocative beauty corners.