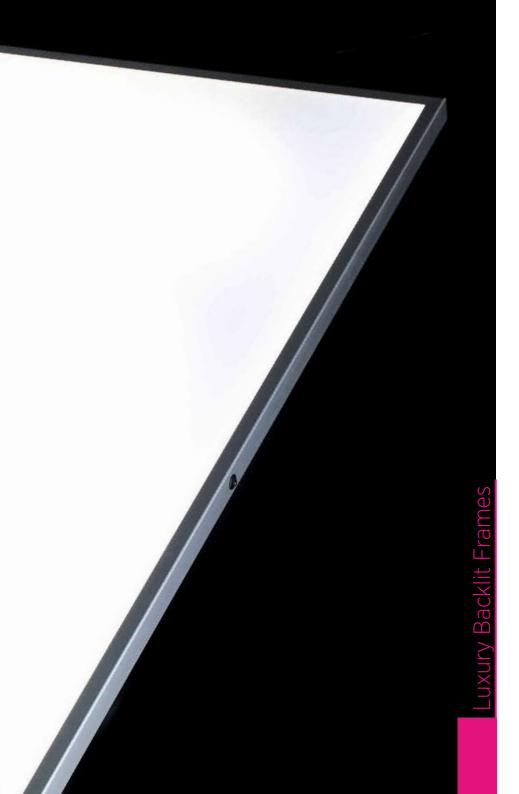

### **JUST 4.5 CM TO CONVEY BEAUTY**

**LED illuminated frames** with decorative or simple profiles encompassing all of the technology needed to enhance shapes and colours. The light passes through the image, adding depth and luminosity, transforming it into a splendid decorative picture.

Linear and bright aluminium profiles including in just 4,5 cm all the technology needed to light the images printed on Backlite.