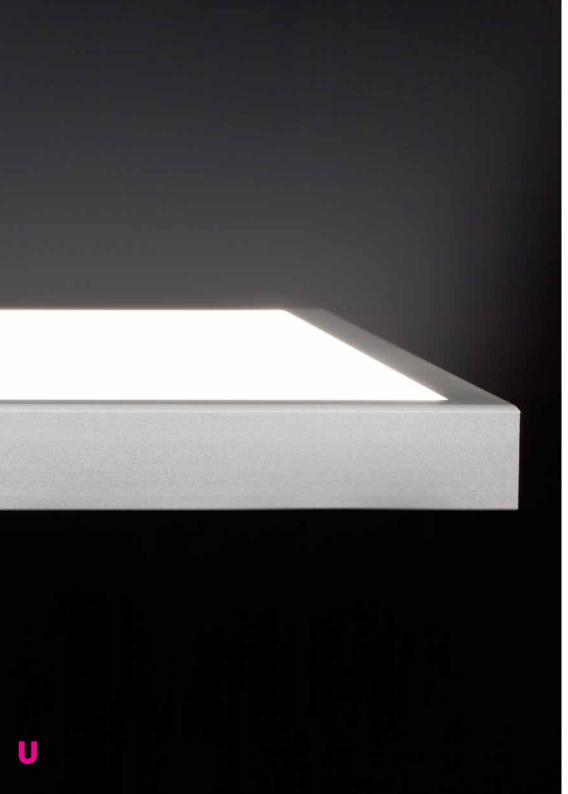

The system is designed to enable the replacement of images in backlit panels and frames with a push of the hand.

The backlit panel is no longer a simple advertising tool, it has become a more **dynamic and versatile furnishing element** capable of enhancing photographs and digital works of art.

The printed image is chosen by the customer, who can easily replace the image with another whenever they wish with no need for assistance.

Luxury Backlit Panels

Unica | PH Line

Luxury Backlit Panels

Unica | PH Line

PHF backlit panels encourage customers to focus on specific visual themes, acting as an incentive to buy and improving the buying experience. The images can be replaced with a simple push of the hand.