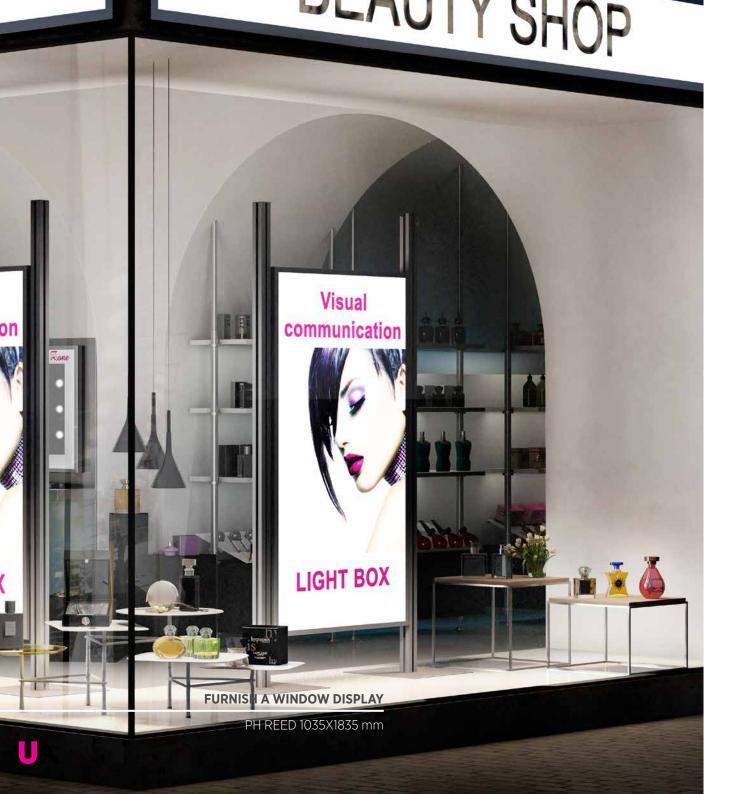

### **PH Reed**

Design: Cantoni

For the freestanding version, the PH backlit panel is equipped with a post and support foot in anodized aluminium and the back of the frame is ready for connection to the same.

The freestanding version can be completed with methacrylate shelves. Panel and support for the free standing version are available in standard sizes or made to measure.

- . Profile and support in silver anodized aluminium
- . Side on/off switch integrated into the profile
- . Spring-fit system to replace the image
- . High-resolution print on backlit film (post sales service available too)

Perfect for advertising in commercial spaces, exhibitions, window displays and anywhere where promotional corners and temporary beauty stations are required.

Low energy consumption means they can be left on night and day.