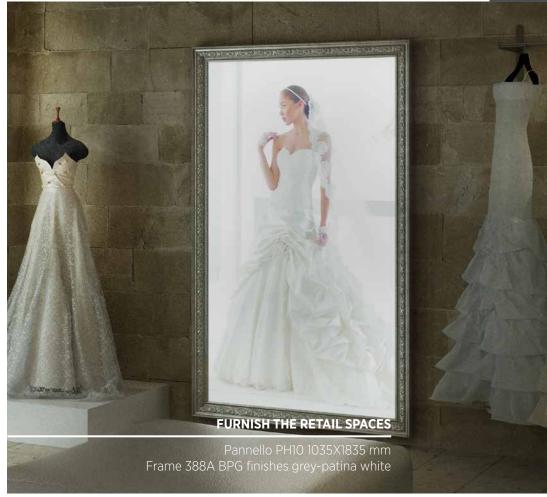

## **PH collection**The new dimension of images

Design: Cantoni

Essential lines, minimum thickness, the image is made of passing light: the PH line allows to design dynamically-furnished spaces where light and colour provide a new imaginative dimension.

The perfect gradation of light creates a comfortable and evocative atmosphere.

Thanks to their distinctive modular design, PH panels are versatile objects suitable for decorating and furnishing various environments, including residential.

Perfect for advertising in commercial spaces, exhibitions, window displays and anywhere where promotional corners and temporary beauty stations are required.

Low energy consumption means they can be left on night and day.