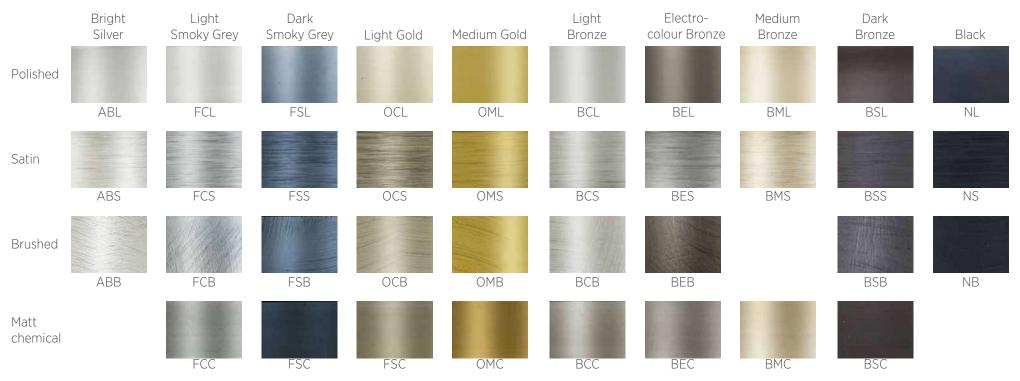

**Standard Anodized Finish** ACH Matt chemical silver

**Standard Anodized Finish** NC Matt chemical silver

| Non-standard anodized finishes |                  |                     |                    |            |             |                 |                           |                  |                |       |  |  |
|--------------------------------|------------------|---------------------|--------------------|------------|-------------|-----------------|---------------------------|------------------|----------------|-------|--|--|
|                                | Bright<br>Silver | Light<br>Smoky Grey | Dark<br>Smoky Grey | Light Gold | Medium Gold | Light<br>Bronze | Electro-<br>colour Bronze | Medium<br>Bronze | Dark<br>Bronze | Black |  |  |
| Polished                       |                  |                     |                    | (4)        |             | 18              |                           |                  |                |       |  |  |
|                                | ABL              | FCL                 | FSL                | OCL        | OML         | BCL             | BEL                       | BML              | BSL            | NL    |  |  |
| Satin                          |                  |                     |                    |            |             |                 |                           |                  |                |       |  |  |
|                                | ABS              | FCS                 | FSS                | OCS        | OMS         | BCS             | BES                       | BMS              | BSS            | NS    |  |  |
| Brushed                        |                  |                     |                    |            |             |                 |                           |                  |                |       |  |  |
|                                | ABB              | FCB                 | FSB                | OCB        | OMB         | ВСВ             | BEB                       |                  | BSB            | NB    |  |  |
| Matt<br>chemical               |                  |                     | 1 4                |            |             |                 |                           |                  | - 21.          |       |  |  |
|                                |                  | FCC                 | FSC                | FSC        | OMC         | ВСС             | BEC                       | ВМС              | BSC            |       |  |  |