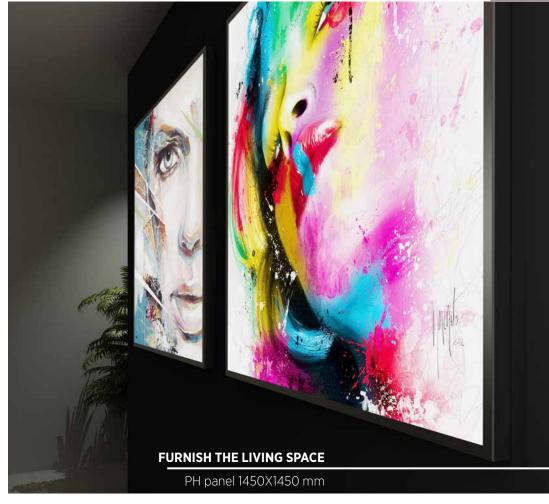

## **PH collection**The new dimension of images

Design: Cantoni

Essential lines, minimum thickness, the image is made of passing light: the PH line allows to design dynamically-furnished spaces where light and colour provide a new imaginative dimension.

Linear and bright aluminium profiles including in just 4,5 cm all the technology needed to light the images printed on Backlite.

### **PH collection**

Design: Cantoni

Slimline panel, just 45 mm thick, with LED backlighting, integrated power supply unit and pre-fitted wall hook. Equipped with the exclusive Spring-fit system, offering an easy solution for image replacement.

Standard and made-to-measure sizes.

Easy to install.

Ideal for store display communication.

Perfect to create evocative atmospheres in residential spaces. too.

- . Crush proof structure in anodised aluminium
- . White Led Strip: Power consumption 9.6W / mt
- . Side on/off switch integrated into the profile
- . Replaceable image (Spring-fit system)
- . High-resolution print on backlit film (post sales service available too)

The perfect gradation of light creates a comfortable and evocative atmosphere.

Thanks to their distinctive modular design, PH panels are versatile objects suitable for decorating and furnishing various environments, including residential.