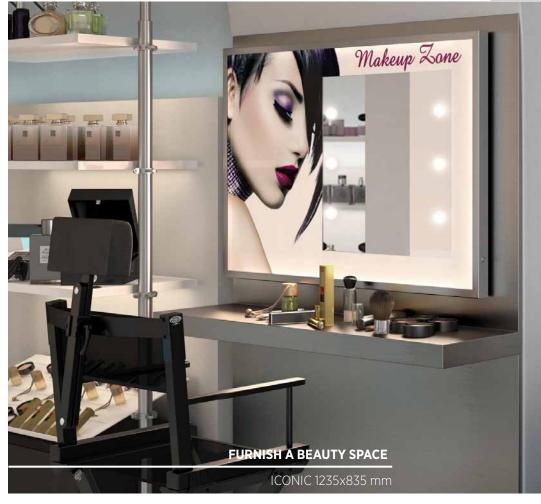

## **MPH collection**A revolution in communication displays

Design: Cantoni

The Iconic wall-mounted mirror is built into glass with a colour backprinted image. The entire panel, enclosed in a silver anodized aluminium profile, is given special emphasis by LED backlighting. The backprinted image could be an advertisement or an evocative image, making it equally suitable for adding the finishing touch to a commercial or residential space.

Backlit panels decorated with integrated mirror: an effective tool for the beauty industry that is also an effective medium for in-store brand awareness.

- . Customised image backprinted to glass at high definition
- . Glass thickness 4mm
- . Highly resistant mirror 600x600mm
- . I-light lights with adjustable brightness and colour gradation 4200° kelvin.
- . Front actuator for I-light lenses (Mod. MPH10)
- . Safety film
- . Integrated power supply unit
- . Low energy consumption
- . Anodized aluminium profile 45 mm

### **MPH - Iconic\***

Design: Cantoni

LED backlit panel with integrated mirror. Customised image backprinted to glass at high definition.

- . Backprinting in high definition
- . Glass thickness: 4 mm
- . Highly resistant mirror 600x600mm
- . Safety film
- . Integrated power supply unit
- . Low Energy consumption
- . Profile in silver anodized aluminium 45mm

\*example of customised creation

Luxury Backlit Panels

Unica | MPH Line

Iconic is space lighting, a decorative picture and a lighted mirror, complete with natural and effective lighting for facial treatments.

All of this encompassed in a single object with clean, carefully designed, unobtrusive lines. MPH panels are effective tools that can help support brand

awareness in the sales outlet whilst creating highly functional and evocative beauty corners.