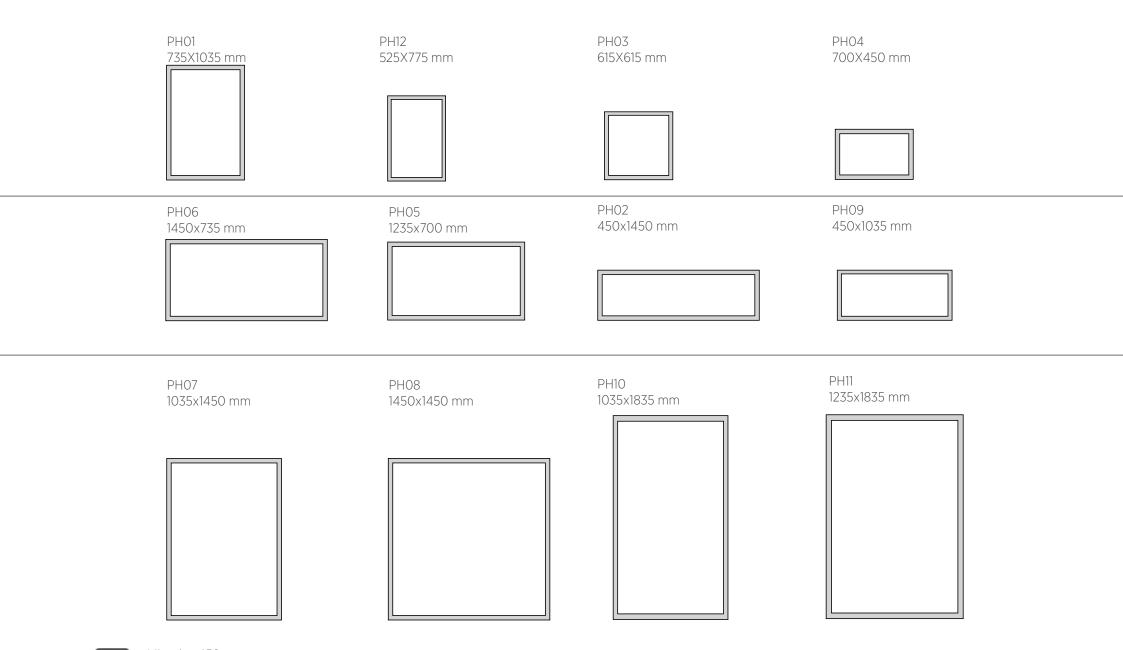

## **PH collection**The new dimension of images

Design: Cantoni

Essential lines, minimum thickness, the image is made of passing light: the PH line allows to design dynamically-furnished spaces where light and colour provide a new imaginative dimension.

Linear and bright aluminium profiles including in just 4,5 cm all the technology needed to light the images printed on Backlite.

### **PH collection**

Design: Cantoni

Slimline panel, just 45 mm thick, with LED backlighting, integrated power supply unit and pre-fitted wall hook. Equipped with the exclusive Spring-fit system, offering an easy solution for image replacement.

Standard and made-to-measure sizes.

Easy to install.

Ideal for store display communication.

Perfect to create evocative atmospheres in residential spaces. too.

- . Crush proof structure in anodised aluminium
- . White Led Strip: Power consumption 9.6W / mt
- . Side on/off switch integrated into the profile
- . Replaceable image (Spring-fit system)
- . High-resolution print on backlit film (post sales service available too)