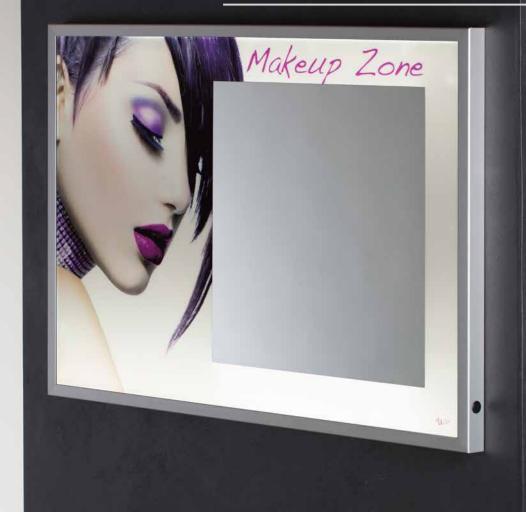

## **MPH collection**A revolution in communication displays

Design: Cantoni

The Iconic wall-mounted mirror is built into glass with a colour backprinted image. The entire panel, enclosed in a silver anodized aluminium profile, is given special emphasis by LED backlighting. The backprinted image could be an advertisement or an evocative image, making it equally suitable for adding the finishing touch to a commercial or residential space.

Backlit panels decorated with integrated mirror: an effective tool for the beauty industry that is also an effective medium for in-store brand awareness.

- . Customised image backprinted to glass at high definition
- . Glass thickness 4mm
- . Highly resistant mirror 600x600mm
- . I-light lights with adjustable brightness and colour gradation 4200° kelvin.
- . Front actuator for I-light lenses (Mod. MPH10)
- . Safety film
- . Integrated power supply unit
- . Low energy consumption
- . Anodized aluminium profile 45 mm