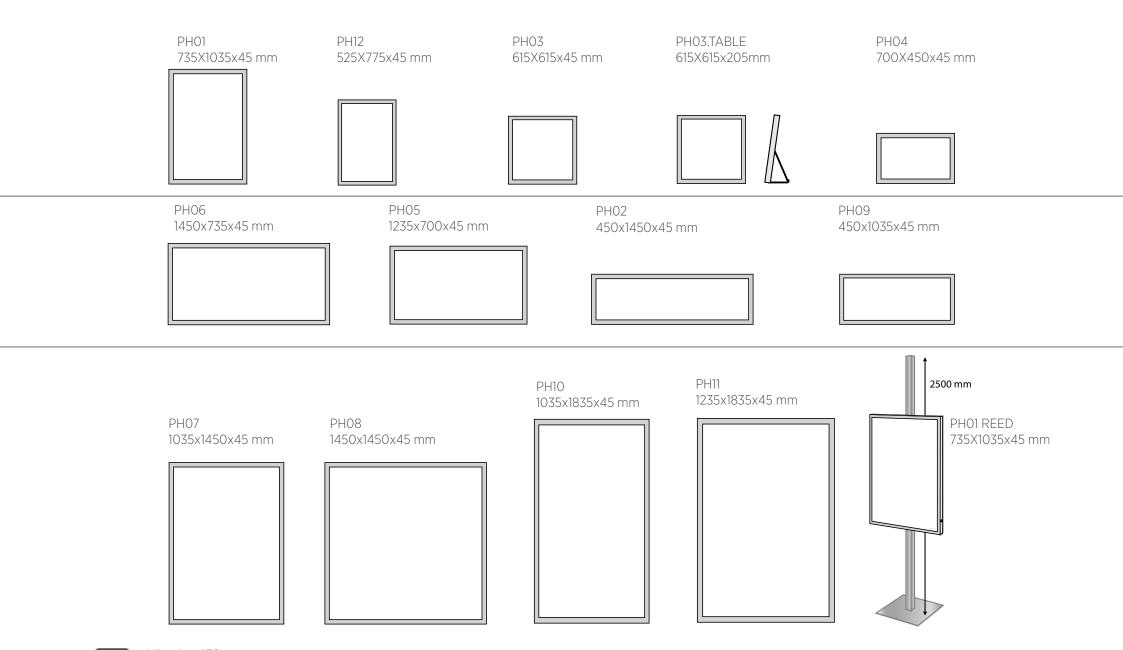

#### **STRUCTURE**

6060-T5 non-deformable aluminium

- . Min. size 450 mm
- . Max. size 1835 mm