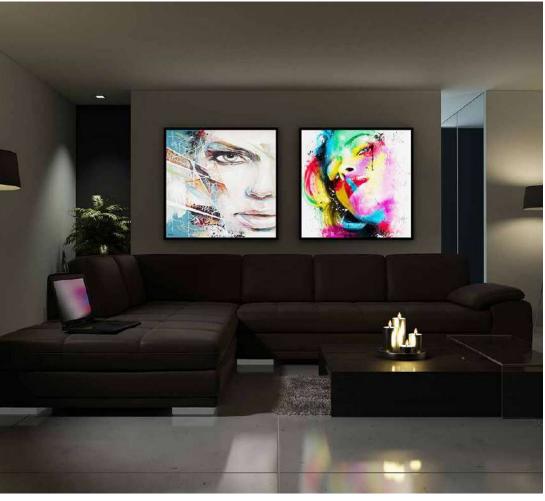

## PHF collection Flexible tailor-made emotions

Design: Cantoni

Framed backlit panels from the PHF range add intensity and magic to images of the highest quality printed on translucent film, creating pictures with the most incredible depth and beauty.

This collection makes custom design its distinctive feature.

We have chosen the warm embrace of natural materials crafted with passion to delicately enclose the emotions conveyed by your most treasured images. These objects bring to life the concept of modern luxury that lies at the heart of the entire Unica range.