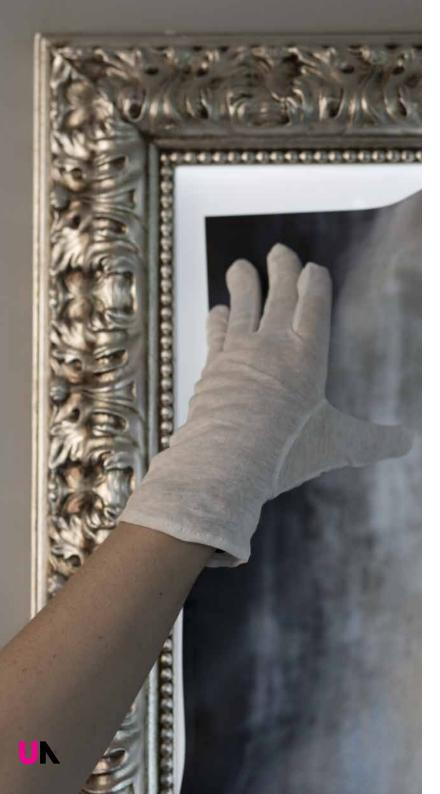

The system is designed to enable the replacement of images in backlit panels and frames with a push of the hand.

The backlit panel is no longer a simple advertising tool, it has become a more **dynamic and versatile furnishing element** capable of enhancing photographs and digital works of art.

The printed image is chosen by the customer, who can easily replace the image with another whenever they wish with no need for assistance.

Luxury Backlit Panels

Unica | PH Line

Luxury Backlit Panels

Unica | PH Line

PHF backlit panels encourage customers to focus on specific visual themes, acting as an incentive to buy and improving the buying experience. The images can be replaced with a simple push of the hand.