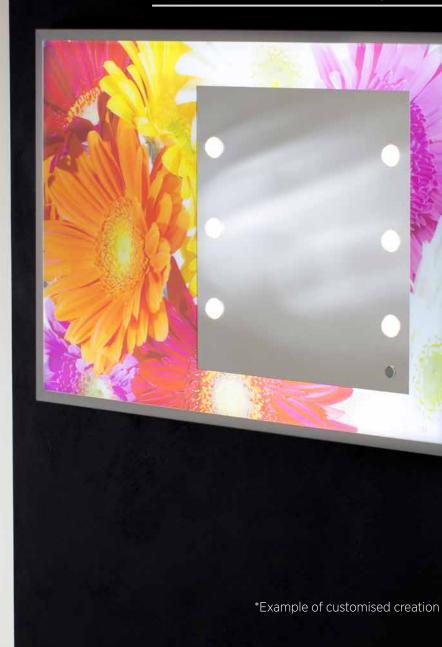

## **MPH collection**A revolution in communication displays

Design: Cantoni

The Iconic wall-mounted mirror is built into glass with a colour backprinted image. The entire panel, enclosed in a silver anodized aluminium profile, is given special emphasis by LED backlighting. The backprinted image could be an advertisement or an evocative image, making it equally suitable for adding the finishing touch to a commercial or residential space.

\*example of customised creation

Luxury Backlit Panels

Unica | MPH Line

Iconic is space lighting, a decorative picture and a lighted mirror, complete with natural and effective lighting for facial treatments.