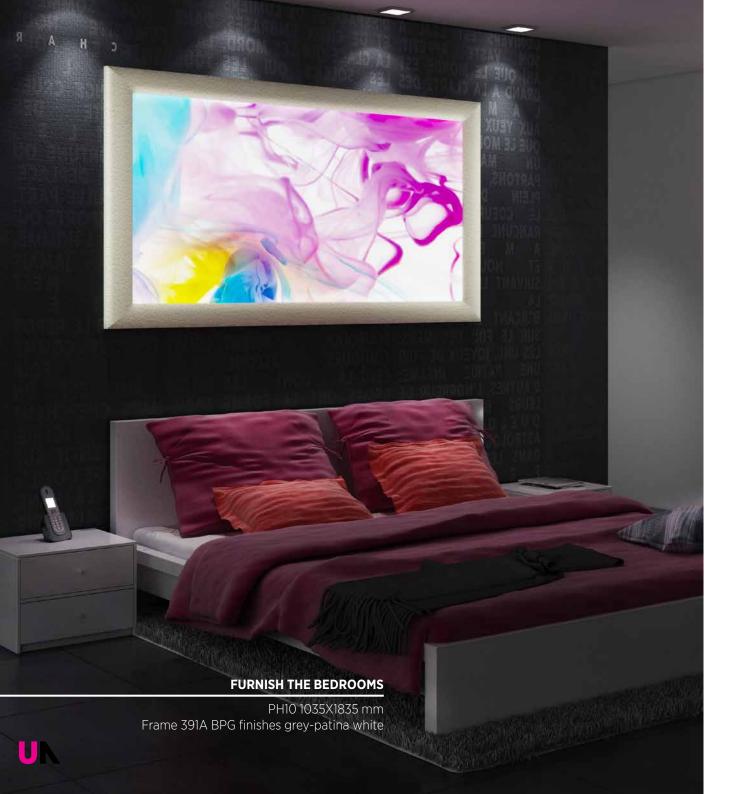

## PHF collection Flexible tailor-made emotions

Design: Cantoni

Framed backlit panels from the PHF range add intensity and magic to images of the highest quality printed on translucent film, creating pictures with the most incredible depth and beauty.

This collection makes custom design its distinctive feature.

We have chosen the warm embrace of natural materials crafted with passion to delicately enclose the emotions conveyed by your most treasured images. These objects bring to life the concept of modern luxury that lies at the heart of the entire Unica range.

## PHF collection Tailored backlit painting

Design: Cantoni

Backlit panels with customized and replaceable image printed in high resolution on backlit film. The handmade leather-upholstered or wooden frames are handcrafted by Italian master artisans to sizes and finishes chosen by the customer.