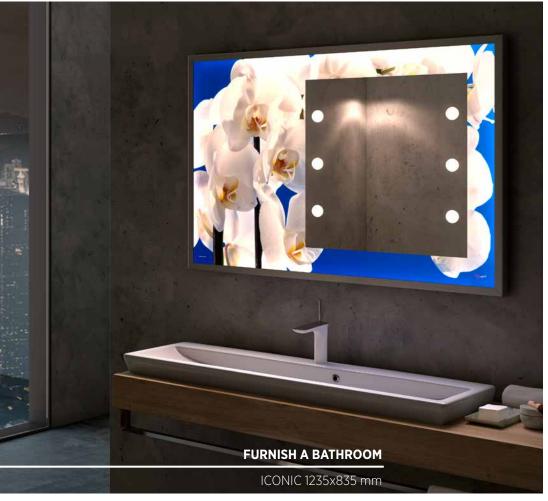

## **MPH collection**A revolution in communication displays

Design: Cantoni

The Iconic wall-mounted mirror is built into glass with a colour backprinted image. The entire panel, enclosed in a silver anodized aluminium profile, is given special emphasis by LED backlighting. The backprinted image could be an advertisement or an evocative image, making it equally suitable for adding the finishing touch to a commercial or residential space.

Backlit panels decorated with integrated mirror: an effective tool for the beauty industry that is also an effective medium for in-store brand awareness.

- . Customised image backprinted to glass at high definition
- . Glass thickness 4mm
- . Highly resistant mirror 600x600mm
- . I-light lights with adjustable brightness and colour gradation 4200° kelvin.
- . Front actuator for I-light lenses (Mod. MPH10)
- . Safety film
- . Integrated power supply unit
- . Low energy consumption
- . Anodized aluminium profile 45 mm

### **MPH - Iconic\***

Design: Cantoni

LED backlit panel with integrated mirror. Customised image backprinted to glass at high definition.

- . Backprinting in high definition
- . Glass thickness: 4 mm
- . Highly resistant mirror 600x600mm
- . Safety film
- . Integrated power supply unit
- . Low Energy consumption
- . Profile in silver anodized aluminium 45mm

\*example of customised creation

Luxury Backlit Panels

Unica | MPH Line

Iconic is space lighting, a decorative picture and a lighted mirror, complete with natural and effective lighting for facial treatments.

All of this encompassed in a single object with clean, carefully designed, unobtrusive lines. MPH panels are effective tools that can help support brand

awareness in the sales outlet whilst creating highly functional and evocative beauty corners.

MPH10 1235X835X45 mm

MPH10 light 1235x835x45 mm