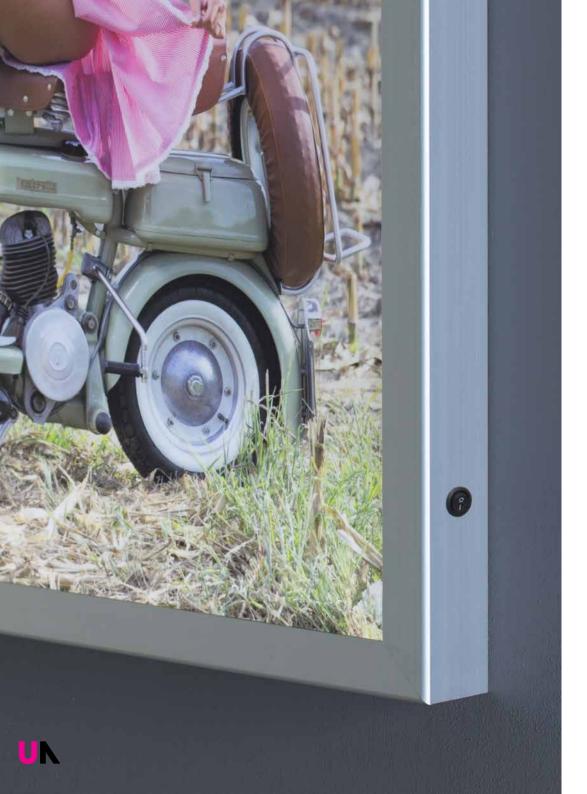

### **JUST 4.5 CM TO CONVEY BEAUTY**

**LED illuminated frames** with decorative or simple profiles encompassing all of the technology needed to enhance shapes and colours. The light passes through the image, adding depth and luminosity, transforming it into a splendid decorative picture.

Linear and bright aluminium profiles including in just 4,5 cm all the technology needed to light the images printed on Backlite.

### **PH collection**

Design: Cantoni

Slimline panel, just 45 mm thick, with LED backlighting, integrated power supply unit and pre-fitted wall hook. Equipped with the exclusive Spring-fit system, offering an easy solution for image replacement.