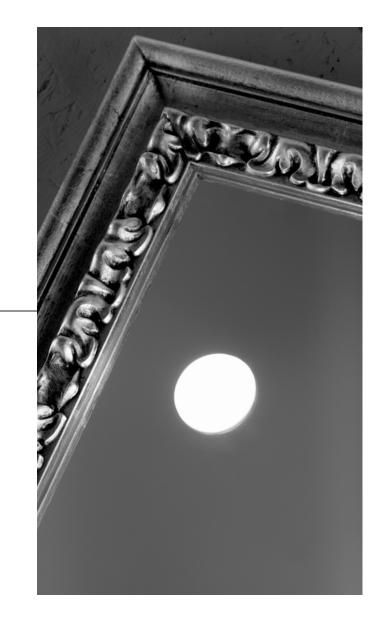

# **MF Mirror Line**

Our wealth is knowing how to **create luxury** 

Design: Cantoni

Result of the perfect synergy between industrial design approach, care craftsmanship and creativity, the line of illuminated mirrors with MF frame is the modern concept of luxury, in a dance moving between the icy clarity of glass and the warmth of ancient and living materials such as wood

The MF mirrors are sculptures of light, which tell a story and add a touch of class to any space.

Size, light, style and material: **each mirror is a unique and customizable** piece produced by Italian craftsmen.

# **MF Mirror line**

Design: Cantoni

The most intimate, personal and ephemeral paintings: these **sheets of mirroring glass**, illuminated by **opalescent lenses**, full of sunlight, return our **portrait as a work of art.** 

Renowned Italian artistic woodworking and advanced research light meet in the long history of Cantoni, creating a collection of unique mirrors, each one representing a sculpture with its own identity and character.