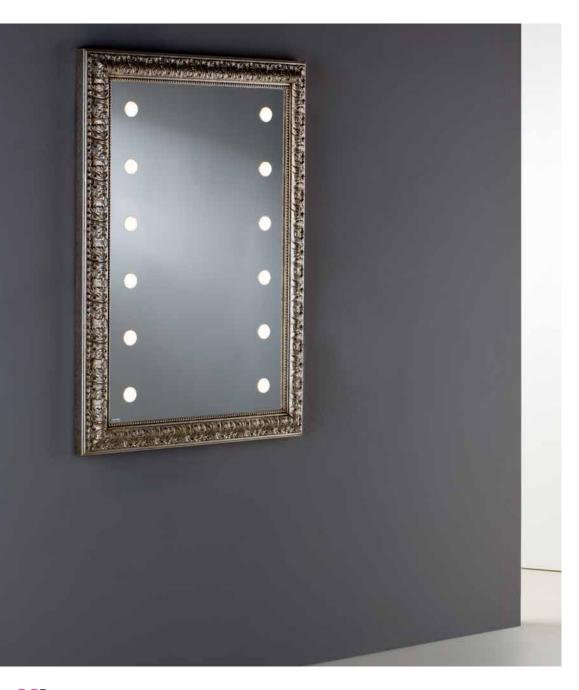

# **MF Mirror Line**

Our wealth is knowing how to **create luxury** 

Design: Cantoni

Result of the perfect synergy between industrial design approach, care craftsmanship and creativity, the line of illuminated mirrors with MF frame is the modern concept of luxury, in a dance moving between the icy clarity of glass and the warmth of ancient and living materials such as wood

The MF mirrors are sculptures of light, which tell a story and add a touch of class to any space.

Size, light, style and material: **each mirror is a unique and customizable** piece produced by Italian craftsmen.

# **Linea MF contemporary\***

Design: Cantoni

MF wall mirror with hand-decorated wood frame with silver leaf.

I-light integrated lighting technology, side actuator. Customised and on-demand production.

\*example of customised creation mirror 1020x700 mm