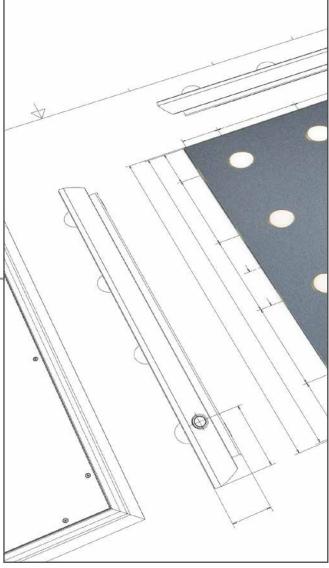

#### I-LIGHT TECHNOLOGY (patented)

The light lenses, set directly into the reflective surface, cut with high-precision instruments, diffuse light generated by I-Light technology incorporated into the structure of the mirror.

Each I-LIGHT module is composed of three light lenses.

Each mirror has at least six lenses, composed of two I-LIGHT modules with three light lenses each.

Up to thirty lenses can be fitted, composed of ten I-LIGHT modules with three light lenses each.