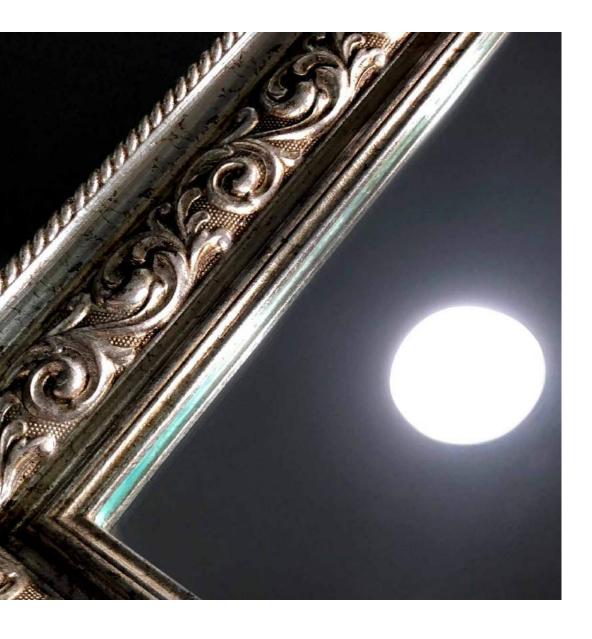

# **Linea MF contemporary\***

Design: Cantoni

MF wall mirror with hand-decorated wood frame with silver leaf.

I-light integrated lighting technology, side actuator. Customised and on-demand production.

\*example of customised creation mirror 1020x700 mm

#### I-LIGHT TECHNOLOGY (patented)

The light lenses, set directly into the reflective surface, cut with high-precision instruments, diffuse light generated by I-Light technology incorporated into the structure of the mirror.

Each I-LIGHT module is composed of three light lenses.

Each mirror has at least six lenses, composed of two I-LIGHT modules with three light lenses each.

Up to thirty lenses can be fitted, composed of ten I-LIGHT modules with three light lenses each.