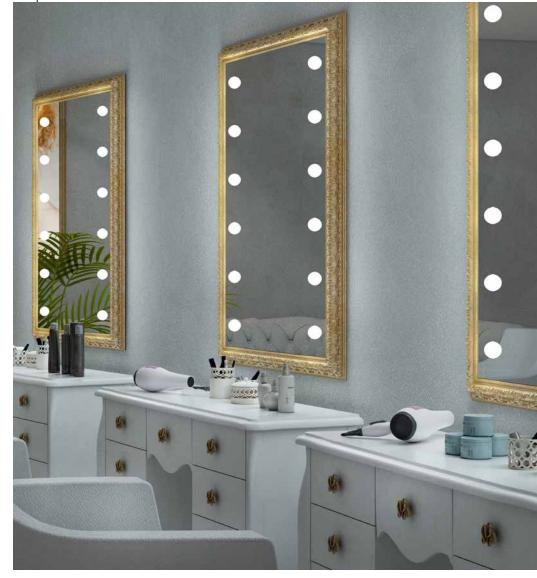

# Furnish the beauty spaces

# **Linea MF baroque\***

Design: Cantoni

MF wall mirror with hand-decorated wood frame with gold leaf.

I-light integrated lighting technology, side actuator.

Customised and on-demand production.

\*example of customised creation mirror 700x1020 mm