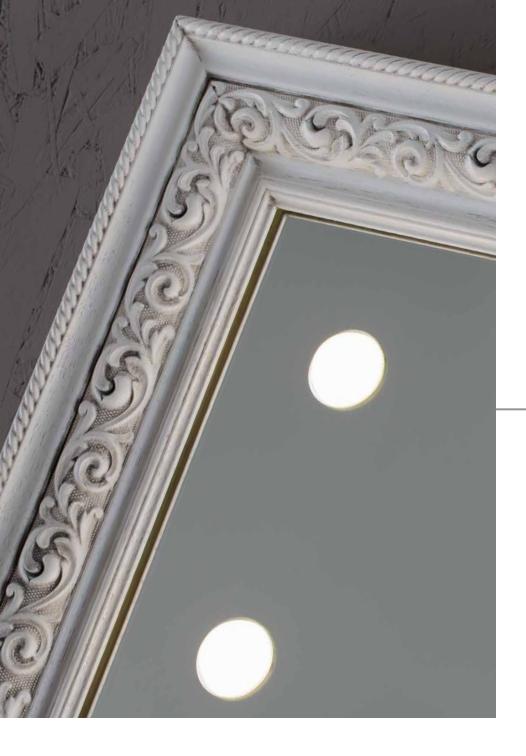

#### I-Light is a new lighting technology, Cantoni patented,

fully-integrated in the structure of every mirror of the Unica range and recreating the colour rendering and the incidence of sunlight with absolute perfection.

The light sources are **not light bulbs**, but lenses made of a highly-refractive, unbreakable material that are capable of spreading and shielding light in a perfectly even manner and completely enveloping the figure.

Every single detail has been studied and analysed: from the distance between the light points to the uniformity of the light emission, paying the utmost care and attention to the **perfect colour gradation.** 

#### I-LIGHT TECHNOLOGY (patented)

The light lenses, set directly into the reflective surface, cut with high-precision instruments, diffuse light generated by I-Light technology incorporated into the structure of the mirror.

Each I-LIGHT module is composed of three light lenses.

Each mirror has at least six lenses, composed of two I-LIGHT modules with three light lenses each.

Up to thirty lenses can be fitted, composed of ten I-LIGHT modules with three light lenses each.