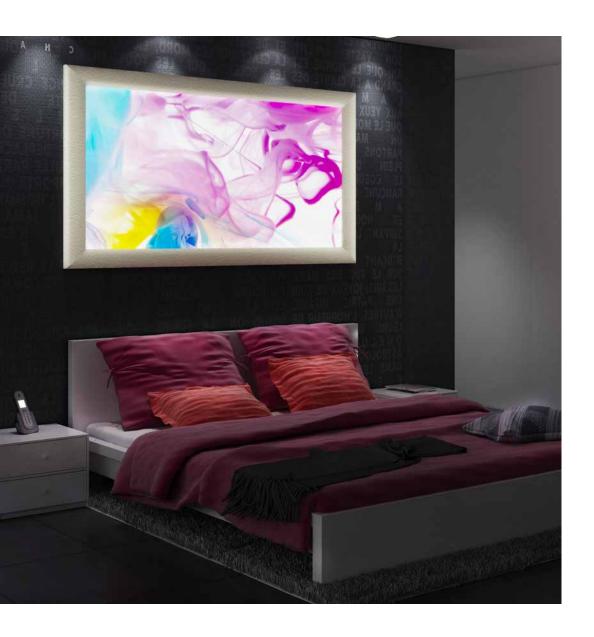

## PHF VISUAL LINE

Backlit **decorative panels** that make **custom design** a distinctive feature of the product

| The Collection and the mission | 3  |
|--------------------------------|----|
| Spring -fit                    | 5  |
| PHF line                       | 6  |
| Standard dimensions            | 9  |
| Technical sheet                | 11 |
| Quality                        | 12 |





# THE CREATIVE POWER OF A BACKLIT FRAME

The **Unica backlit panels** have been created with the aim of revolutionising display advertising, revealing the astounding creative potential offered by backlit frames in interior design.

Lighted Panels from Unica by Cantoni also boast an exclusive design – an accomplished expression of the Made in Italy brand – and encompass the best in technology.

They are free from cables and external power supply units, thanks to the integrated side switch, which makes it easy to turn the panel on and off. Unique Lighted Panels for interior use with images of the highest quality printed onto backlit film, which captivate, evoke emotions and can be replaced with a simple push of the hand, thanks to the **spring-fit system.** 

Production flexibility, combin