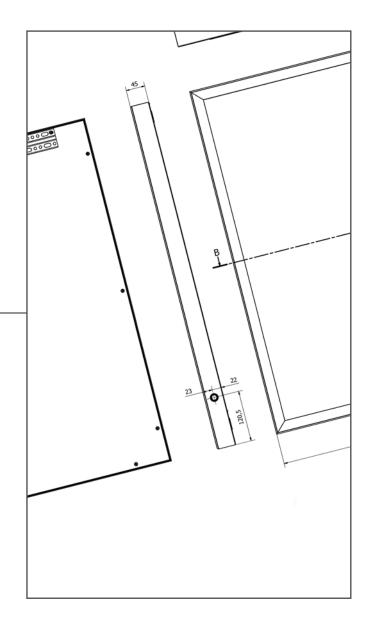

#### **STRUCTURE**

6060-T5 non-deformable aluminium

- . Min. size 450 mm
- Max. size 1835 mm

Artisanal wooden frames of various types and finishes available in Baroque style Contemporary style Classic style

#### LIGHTED PANEL

Acrylic sheets with a high level of light emission, designed to enhance image brightness thanks to pure, high-luminosity and high-diffusivity light, sources that render colours with high visual uniformity.

#### **REAR PANEL**

Composite panel made up of two aluminium sheets with a polyethylene core.

- . Easy set-up
- . Replaceable image (Spring-fit system)
- . Post-sales print service

#### LIGHT SOURCE

. LED Strip 120/m

. Colour temperature: 5500° K . Rated output: 9.6W per metre

. Voltage: 240 V AC . Side on/off switch

. Integrated transformer

The light source contained in this equipment may only be replaced by the manufacturer, its service department or equivalent qualified personnel. Device for indoor use only, IP20