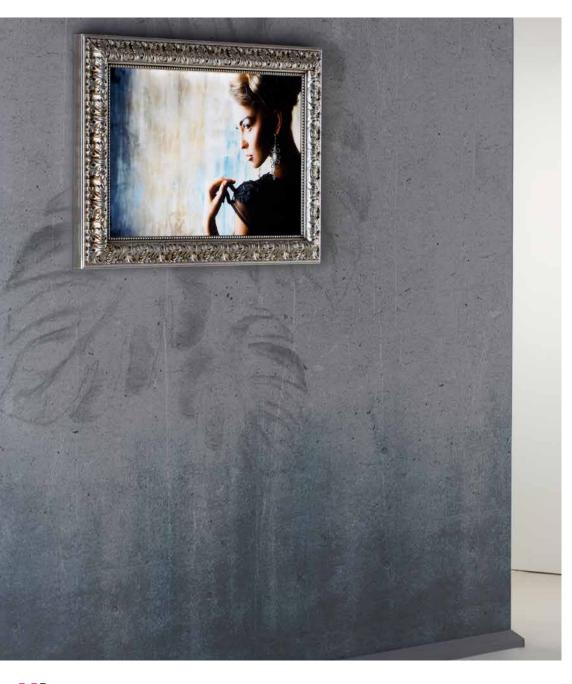

### **PHF line**

## Tailored backlit painting

Design: Cantoni

We have chosen the warm embrace of natural materials crafted with passion to delicately enclose the emotions conveyed by your most treasured images.

This collection makes custom design its distinctive feature.

The handmade wooden frames are handcrafted by Italian master artisans.

Sizes and finishes chosen by the customer.

## **PHF line**

Design: Cantoni

**Light** that builds up an **image**, **reflection** that creates colours and **colours** that distinguish **shapes** to fit into the space.

The backlit panels PHF line, with **handmade frame**, gives intensity and magic to the interchangeable prints, creating paintings with incredible depth and beauty