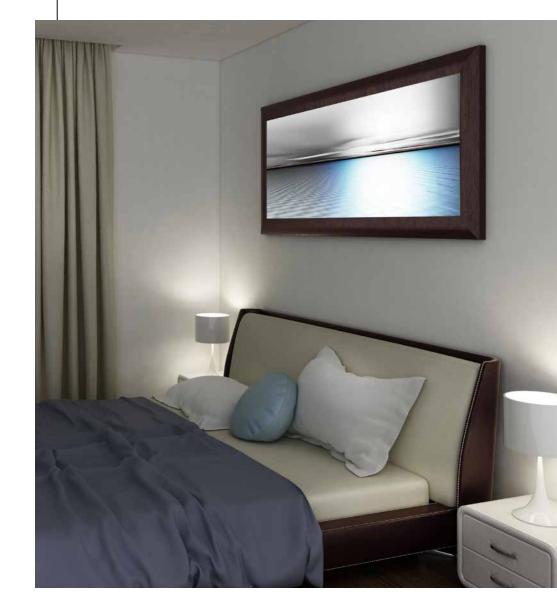

### **PHF line**

## Tailored backlit painting

Design: Cantoni

We have chosen the warm embrace of natural materials crafted with passion to delicately enclose the emotions conveyed by your most treasured images.

This collection makes custom design its distinctive feature.

The handmade wooden frames are handcrafted by Italian master artisans.

Sizes and finishes chosen by the customer.







## **PHF line**

Design: Cantoni

**Light** that builds up an **image**, **reflection** that creates colours and **colours** that distinguish **shapes** to fit into the space.

The backlit panels PHF line, with **handmade frame**, gives intensity and magic to the interchangeable prints, creating paintings with incredible depth and beauty



## Furnish the living rooms



## Furnish the bedrooms







# STANDARD DIMENSIONS

PHF Line







### **Standard Dimension PHF line**





#### **STRUCTURE**

6060-T5 non-deformable aluminium

- . Min. size 450 mm
- Max. size 1835 mm

Artisanal wooden frames of various types and finishes available in Baroque style Contemporary style Classic style

#### LIGHTED PANEL

Acrylic sheets with a high level of light emission, designed to enhance image brightness thanks to pure, high-luminosity and high-diffusivity light, sources that render colours with high visual uniformity.

#### **REAR PANEL**

Composite panel made up of two aluminium sheets with a polyethylene core.

- . Easy set-up
- . Replaceable image (Spring-fit system)
- . Post-sales print service

#### LIGHT SOURCE

. LED Strip 120/m

. Colour temperature: 5500° K . Rated output: 9.6W per