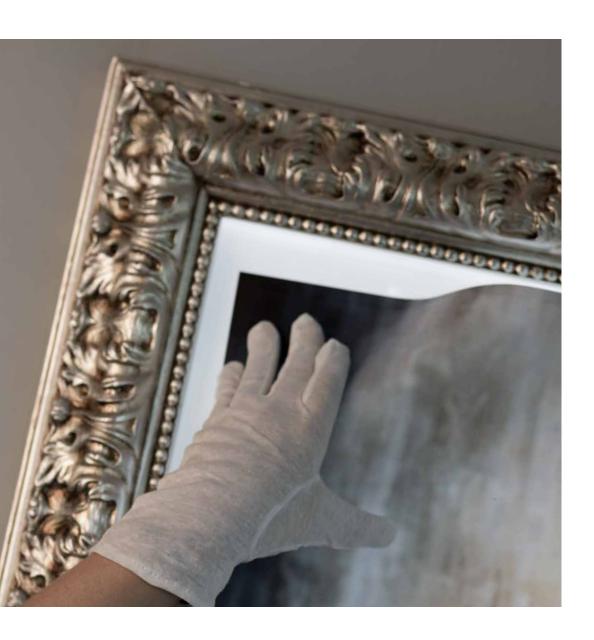

# **SPRING-FIT:**DYNAMIC VISUAL COMMUNICATION

True design is that which serves a purpose, brilliant ideas that improve life concealed in an apparently simple object.

The **Spring-fit system** was created under that premise.

The system is designed to enable the replacement of images in backlit panels and frames with a push of the hand.

The backlit panel is no longer a simple advertising tool, it has become a more dynamic and versatile furnishing element capable of enhancing photographs and digital works of art.

#### **REAR PANEL**

Composite panel made up of two aluminium sheets with a polyethylene core.

- . Easy set-up
- . Replaceable image (Spring-fit system)
- . Post-sales print service