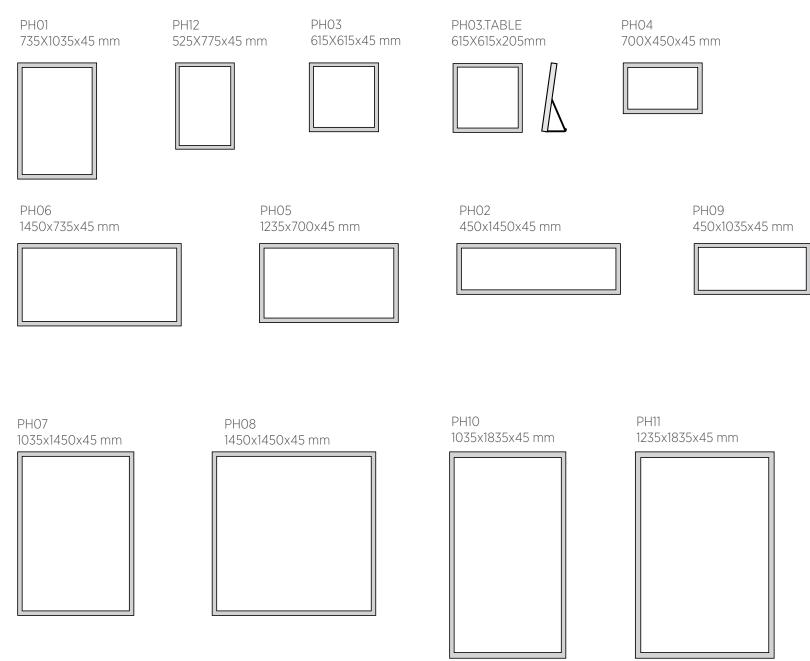

the warm embrace of natural materials crafted with passion to delicately enclose the emotions conveyed by your most treasured images.

This collection makes custom design its distinctive feature.

The handmade wooden frames are handcrafted by Italian master artisans.

Sizes and finishes chosen by the customer.







## **PHF line**

Design: Cantoni

**Light** that builds up an **image**, **reflection** that creates colours and **colours** that distinguish **shapes** to fit into the space.

The backlit panels PHF line, with **handmade frame**, gives intensity and magic to the interchangeable prints, creating paintings with incredible depth and beauty



## Furnish the living rooms



## Furnish the bedrooms







# STANDARD DIMENSIONS

PHF Line







### **Standard Dimension PHF line**





#### **STRUCTURE**

6060-T5 non-deformable aluminium

- . Min. size 450 mm
- Max. size 1835 mm

Artisanal wooden frames of various types and finishes available in Baroque style Contemporary style Classic style

#### LIGHTED PANEL

Acrylic sheets with a high level of light emission, designed to enhance image brightness thanks to pure, high-luminosity and high-diffusivity light, sources that render colours with high visual uniformity.

#### **REAR PANEL**

Composite panel made up of two aluminium sheets with a polyethylene core.

- . Easy set-up
- . Replaceable image (Spring-fit system)
- . Post-sales print service

#### LIGHT SOURCE

. LED Strip 120/m

. Colour temperature: 5500° K . Rated output: 9.6W per metre

. Voltage: 240 V AC . Side on/off switch

. Integrated transformer

The li