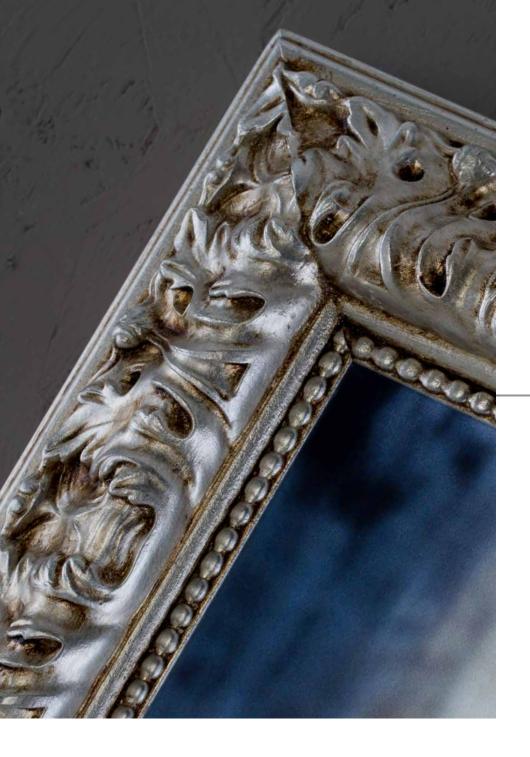

PHF panels are extremely versatile and timeless objects, thanks to the ease with which the image within can be replaced whenever required.

Backlit frames with decorative or simple profiles encompassing all of the technology needed to enhance shapes and colours. The light passes through the image, adding depth and luminosity, transforming it into a splendid decorative picture.

The handmade wooden frames are handcrafted by Italian master artisans.

Sizes and finishes chosen by the customer.

## **PHF line**

Design: Cantoni

**Light** that builds up an **image**, **reflection** that creates colours and **colours** that distinguish **shapes** to fit into the space.

The backlit panels PHF line, with **handmade frame**, gives intensity and magic to the interchangeable prints, creating paintings with incredible depth and beauty