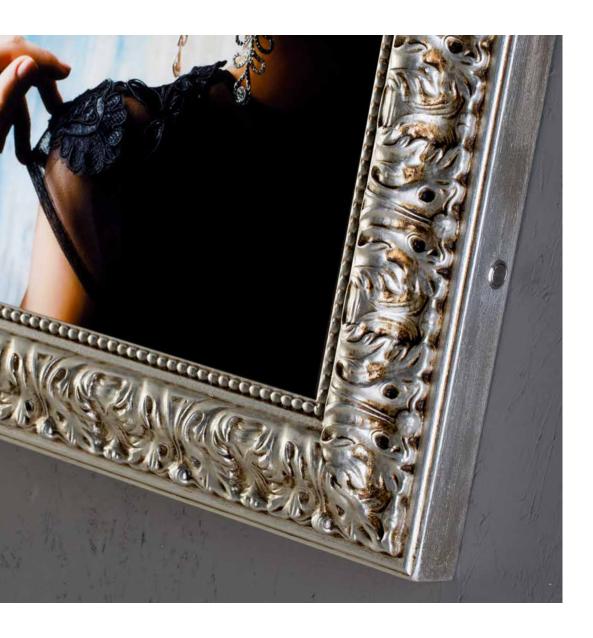

### **PHF line**

## Tailored backlit painting

Design: Cantoni

We have chosen the warm embrace of natural materials crafted with passion to delicately enclose the emotions conveyed by your most treasured images.

This collection makes custom design its distinctive feature.

The handmade wooden frames are handcrafted by Italian master artisans.

Sizes and finishes chosen by the customer.

## **PHF line**

Design: Cantoni

**Light** that builds up an **image**, **reflection** that creates colours and **colours** that distinguish **shapes** to fit into the space.

The backlit panels PHF line, with **handmade frame**, gives intensity and magic to the interchangeable prints, creating paintings with incredible depth and beauty