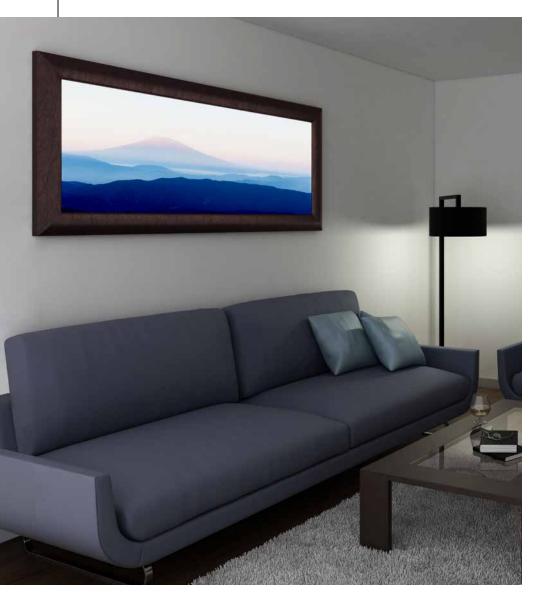

digital works of art.







### **PHF line**

## Tailored backlit painting

Design: Cantoni

We have chosen the warm embrace of natural materials crafted with passion to delicately enclose the emotions conveyed by your most treasured images.

This collection makes custom design its distinctive feature.

The handmade wooden frames are handcrafted by Italian master artisans.

Sizes and finishes chosen by the customer.







## **PHF line**

Design: Cantoni

**Light** that builds up an **image**, **reflection** that creates colours and **colours** that distinguish **shapes** to fit into the space.

The backlit panels PHF line, with **handmade frame**, gives intensity and magic to the interchangeable prints, creating paintings with incredible depth and beauty



## Furnish the living rooms



## Furnish the bedrooms







# STANDARD DIMENSIONS

PHF Line







### **Standard Dimension PHF line**





#### **STRUCTURE**

6060-T5 non-deformable aluminium

- . Min. size 450 mm
- Max. size 1835 mm

Artisanal wooden frames of various types and finishes available in Baroque style Contemporary style Classic style

#### LIGHTED PANEL

Acrylic sheets with a high level of light emission, designed to enhance image brightness thanks to pure, high-luminosity and high-diffusivity light, sources that render colours with high visual uniformity.

#### **REAR PANEL**

Composite panel made up of two aluminium sheets with a polyethylene core.

- . Easy set-up
- . Replaceable image (Spring-fit system)
- . Post-sales print service

#### LIGHT SOURCE

. LED Strip 120/m

. Colour temperature: 5500°