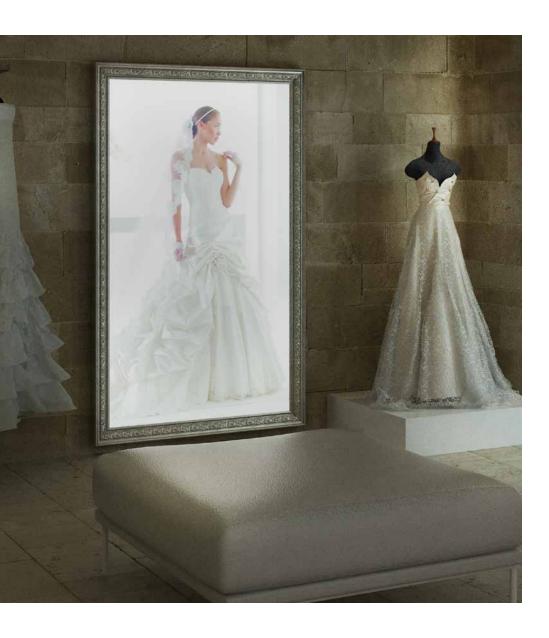

PHF panels are extremely versatile and timeless objects, thanks to the ease with which the image within can be replaced whenever required.

Backlit frames with decorative or simple profiles encompassing all of the technology needed to enhance shapes and colours. The light passes through the image, adding depth and luminosity, transforming it into a splendid decorative picture.

The system is designed to enable the replacement of images in backlit panels and frames with a push of the hand.

The backlit panel is no longer a simple advertising tool, it has become a more dynamic and versatile furnishing element capable of enhancing photographs and digital works of art.