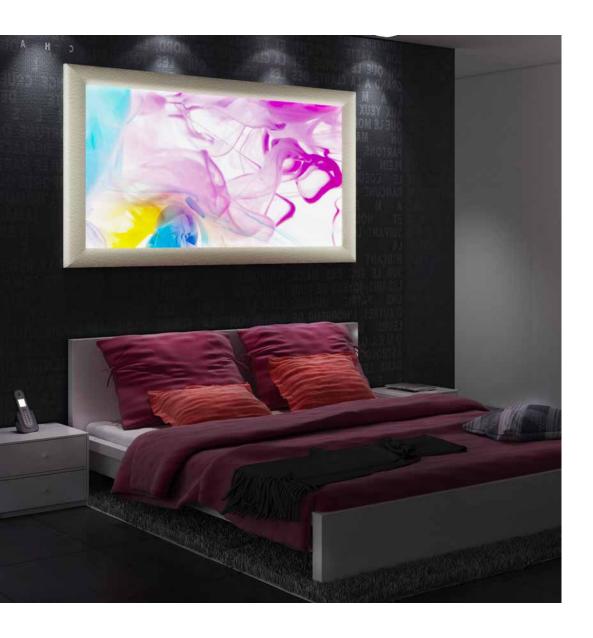

## Furnish the bedrooms

PHF panels are extremely versatile and timeless objects, thanks to the ease with which the image within can be replaced whenever required.

Backlit frames with decorative or simple profiles encompassing all of the technology needed to enhance shapes and colours. The light passes through the image, adding depth and luminosity, transforming it into a splendid decorative picture.