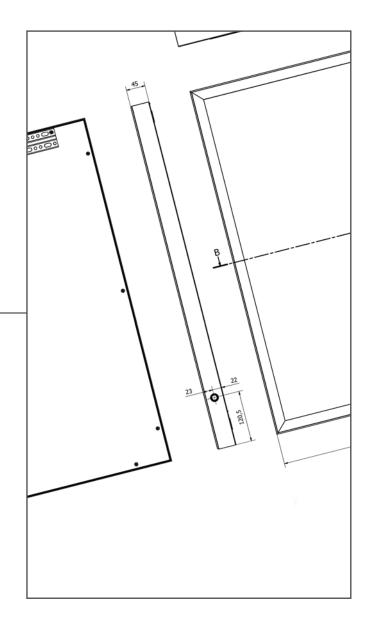

#### **STRUCTURE**

6060-T5 non-deformable aluminium

- . Min. size 450 mm
- Max. size 1835 mm

Artisanal wooden frames of various types and finishes available in Baroque style Contemporary style Classic style

#### LIGHTED PANEL

Acrylic sheets with a high level of light emission, designed to enhance image brightness thanks to pure, high-luminosity and high-diffusivity light, sources that render colours with high visual uniformity.

#### **REAR PANEL**

Composite panel made up of two aluminium sheets with a polyethylene core.

- . Easy set-up
- . Replaceable image (Spring-fit system)
- . Post-sales print service

#### LIGHT SOURCE

. LED Strip 120/m

. Colour temperature: 5500° K . Rated output: 9.6W per metre

. Voltage: 240 V AC . Side on/off switch

. Integrated transformer

The light source contained in this equipment may only be replaced by the manufacturer, its service department or equivalent qualified personnel. Device for indoor use only, IP20