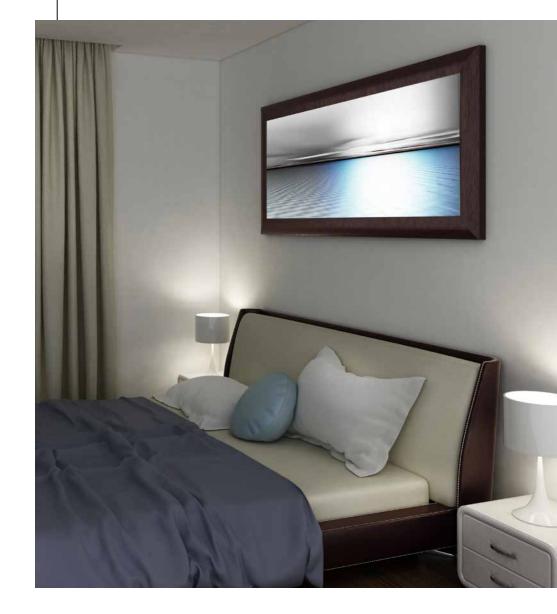

### **PHF line**

## Tailored backlit painting

Design: Cantoni

We have chosen the warm embrace of natural materials crafted with passion to delicately enclose the emotions conveyed by your most treasured images.

This collection makes custom design its distinctive feature.

The handmade wooden frames are handcrafted by Italian master artisans.

Sizes and finishes chosen by the customer.







## **PHF line**

Design: Cantoni

**Light** that builds up an **image**, **reflection** that creates colours and **colours** that distinguish **shapes** to fit into the space.

The backlit panels PHF line, with **handmade frame**, gives intensity and magic to the interchangeable prints, creating paintings with incredible depth and beauty



## Furnish the living rooms



## Furnish the bedrooms







# STANDARD DIMENSIONS

PHF Line







### **Standard Dimension PHF line**





#### **STRUCTURE**

6060-T5 non-deformable aluminium

- . Min. size 450 mm
- Max. size 1835 mm

Artisanal wooden frames of various types and finishes available in Baroque style Contemporary style Classic style

#### LIGHTED PANEL

Acrylic sheets with a high level of light emission, designed to enhance image brightness thanks to pure, high-luminosity and high-diffusivity light, sources that render colours with high visual uniformity.

#### **REAR PANEL**

Composite panel made up of two aluminium sheets with a polyethylene core.

- . Easy set-up
- . Replaceable image (Spring-fit system)
- . Post-sales print service

#### LIGHT SOURCE

. LED Strip 120/m

. Colour temperature: 5500° K . Rated output: 9.6W per