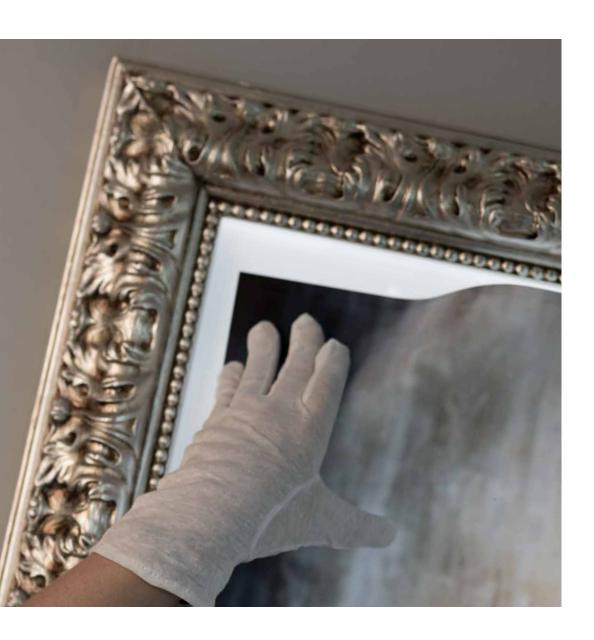

# **SPRING-FIT:**DYNAMIC VISUAL COMMUNICATION

True design is that which serves a purpose, brilliant ideas that improve life concealed in an apparently simple object.

The **Spring-fit system** was created under that premise.

The system is designed to enable the replacement of images in backlit panels and frames with a push of the hand.

The backlit panel is no longer a simple advertising tool, it has become a more dynamic and versatile furnishing element capable of enhancing photographs and digital works of art.