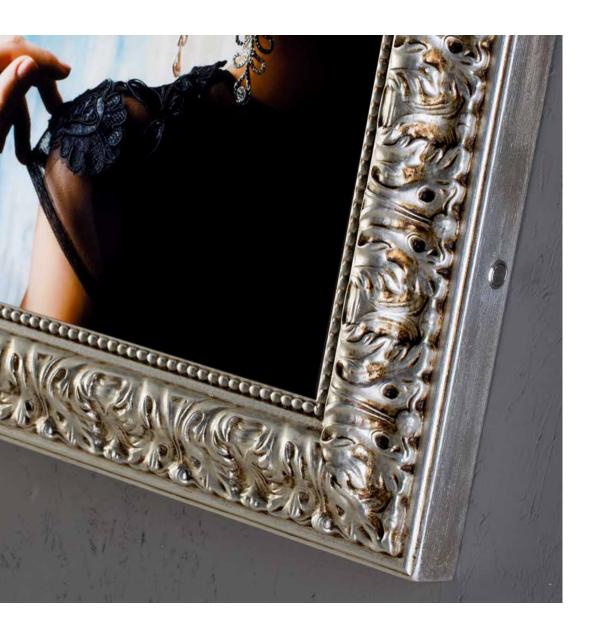

PHF panels are extremely versatile and timeless objects, thanks to the ease with which the image within can be replaced whenever required.

Backlit frames with decorative or simple profiles encompassing all of the technology needed to enhance shapes and colours. The light passes through the image, adding depth and luminosity, transforming it into a splendid decorative picture.

The handmade wooden frames are handcrafted by Italian master artisans.

Sizes and finishes chosen by the customer.

## **PHF line**

Design: Cantoni

**Light** that builds up an **image**, **reflection** that creates colours and **colours** that distinguish **shapes** to fit into the space.

The backlit panels PHF line, with **handmade frame**, gives intensity and magic to the interchangeable prints, creating paintings with incredible depth and beauty