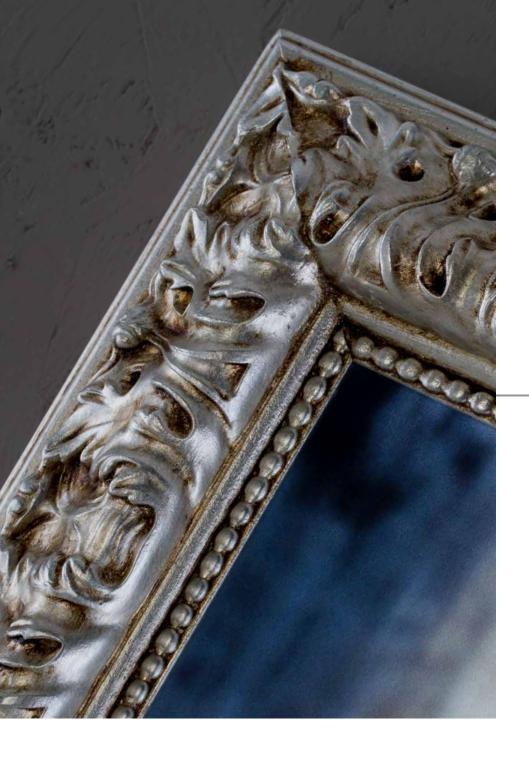

PHF panels are extremely versatile and timeless objects, thanks to the ease with which the image within can be replaced whenever required.

Backlit frames with decorative or simple profiles encompassing all of the technology needed to enhance shapes and colours. The light passes through the image, adding depth and luminosity, transforming it into a splendid decorative picture.

The handmade wooden frames are handcrafted by Italian master artisans.

Sizes and finishes chosen by the customer.

## **PHF line**

Design: Cantoni

**Light** that builds up an **image**, **reflection** that creates colours and **colours** that distinguish **shapes** to fit into the space.

The backlit panels PHF line, with **handmade frame**, gives intensity and magic to the interchangeable prints, creating paintings with incredible depth and beauty