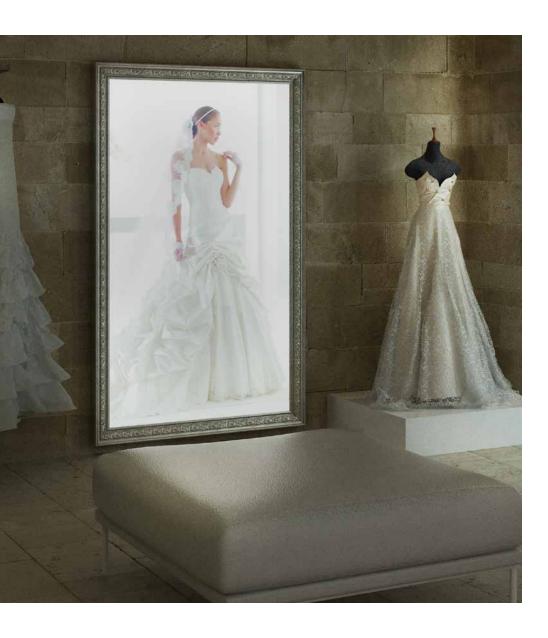

## **PHF line**

Design: Cantoni

**Light** that builds up an **image**, **reflection** that creates colours and **colours** that distinguish **shapes** to fit into the space.

The backlit panels PHF line, with **handmade frame**, gives intensity and magic to the interchangeable prints, creating paintings with incredible depth and beauty

## Tailored backlit painting

Design: Cantoni

We have chosen the warm embrace of natural materials crafted with passion to delicately enclose the emotions conveyed by your most treasured images.

This collection makes custom design its distinctive feature.