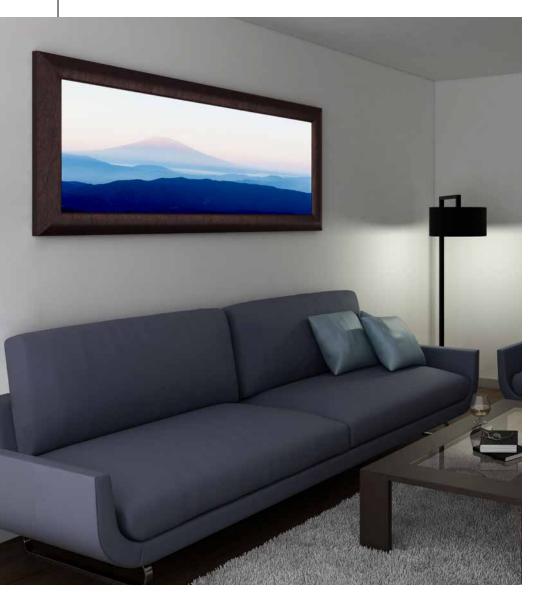

digital works of art.







### **PHF line**

## Tailored backlit painting

Design: Cantoni

We have chosen the warm embrace of natural materials crafted with passion to delicately enclose the emotions conveyed by your most treasured images.

This collection makes custom design its distinctive feature.

The handmade wooden frames are handcrafted by Italian master artisans.

Sizes and finishes chosen by the customer.







## **PHF line**

Design: Cantoni

**Light** that builds up an **image**, **reflection** that creates colours and **colours** that distinguish **shapes** to fit into the space.

The backlit panels PHF line, with **handmade frame**, gives intensity and magic to the interchangeable prints, creating paintings with incredible depth and beauty



## Furnish the living rooms



## Furnish the bedrooms







# STANDARD DIMENSIONS

PHF Line







### **Standard Dimension PHF line**





#### **STRUCTURE**

6060-T5 non-deformable aluminium

- . Min. size 450 mm
- Max. size 1835 mm

Artisanal wooden frames of various types and finishes available in Baroque style Contemporary style Classic style

#### LIGHTED PANEL

Acrylic sheets with a high level of light emission, designed to enhance image brightness thanks to pure, high-luminosity and high-diffusivity light, sources that render colours with high visual uniformity.

#### **REAR PANEL**

Composite panel made up of two aluminium sheets with a polyethylene core.

- . Easy set-up
- . Replaceable image (Spring-fit system)
- . Post-sales print service

#### LIGHT SOURCE

. LED Strip 120/m

. Colour temperature: 5500°