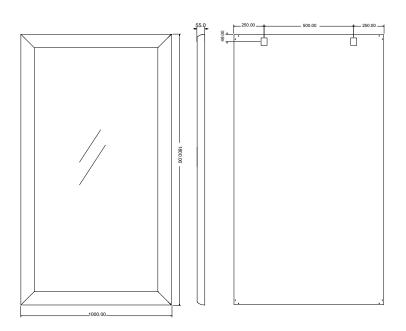

## STANDARD DIMENSIONS SP Line

Design: Cantoni

High-tech, 4 mm thick mirror

**12 I-light lenses** set into the profile

Dimensions: 1200x800x55 mm

Profile: brilliant polished silver anodized aluminium

Integrated front-mounted actuator for adjusting the brightness

Safety Film

Voltage: 110-240 V AC, 50/60Hz

Insulation class: Class 1

Power consumption: 50W MAX

Design: **Cantoni** 

High-tech, 4 mm thick mirror

**12 I-light lenses** set into the profile

Dimensions: 800x1200x55 mm

Profile: brilliant polished silver anodized aluminium

Integrated front-mounted actuator for adjusting the brightness

Safety Film

Voltage: 110-240 V AC, 50/60Hz

Insulation class: Class 1

Power consumption: 50W MAX