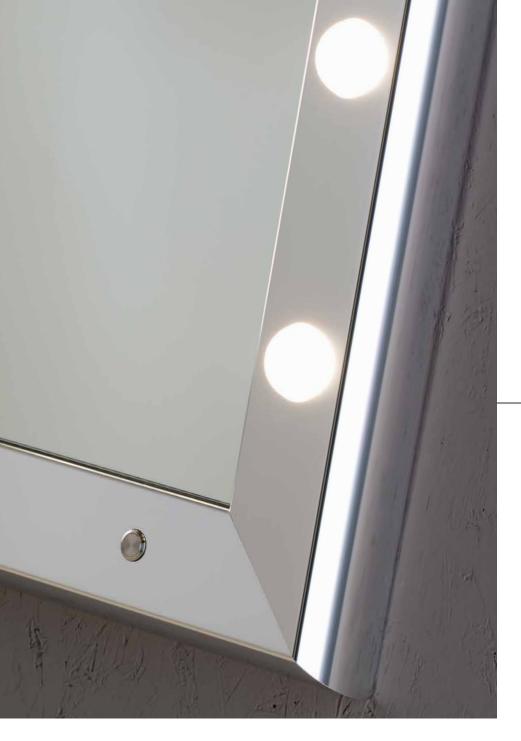

The light sources are **not light bulbs**, but lenses made of a highly-refractive, unbreakable material that are capable of spreading and shielding light in a perfectly even manner and completely enveloping the figure.

Every single detail has been studied and analysed: from the distance between the light points to the uniformity of the light emission, paying the utmost care and attention to the **perfect colour gradation.** 

A line that comes from a creative experience at the service of real people, objects designed for living environments and making the most of this time.

Wall mirror with I-light diffused illumination adjustable in intensity. Spherical opal lenses are inserted with millimetre precision in the shaped notches on the frame.

The ideal light reception on the face is guaranteed by the 5° splaying of the frames. The opal lenses diffusing the I-light light enrich with reflections the polished geometric surfaces of the frame aluminium.

The SP range is composed of wall mirror with I-light diffused illumination adjustable in intensity. 5° splayed frame in painted or chromed anodised aluminium, 5 cm (1,96 inches) thickness. Spherical opal lenses are inserted with millimetre precision in the shaped notches on the frame.