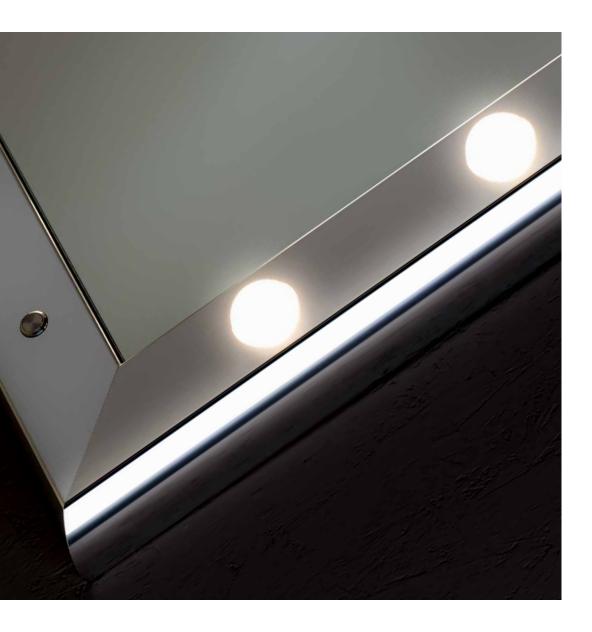

#### I-Light is a new lighting technology, Cantoni patented,

fully-integrated in the structure of every mirror of the Unica range and recreating the colour rendering and the incidence of sunlight with absolute perfection.

The light sources are **not light bulbs**, but lenses made of a highly-refractive, unbreakable material that are capable of spreading and shielding light in a perfectly even manner and completely enveloping the figure.

Every single detail has been studied and analysed: from the distance between the light points to the uniformity of the light emission, paying the utmost care and attention to the **perfect colour gradation.** 

A line that comes from a creative experience at the service of real people, objects designed for living environments and making the most of this time.

Wall mirror with I-light diffused illumination adjustable in intensity. Spherical opal lenses are inserted with millimetre precision in the shaped notches on the frame.

The ideal light reception on the face is guaranteed by the 5° splaying of the frames. The opal lenses diffusing the I-light light enrich with reflections the polished geometric surfaces of the frame aluminium.