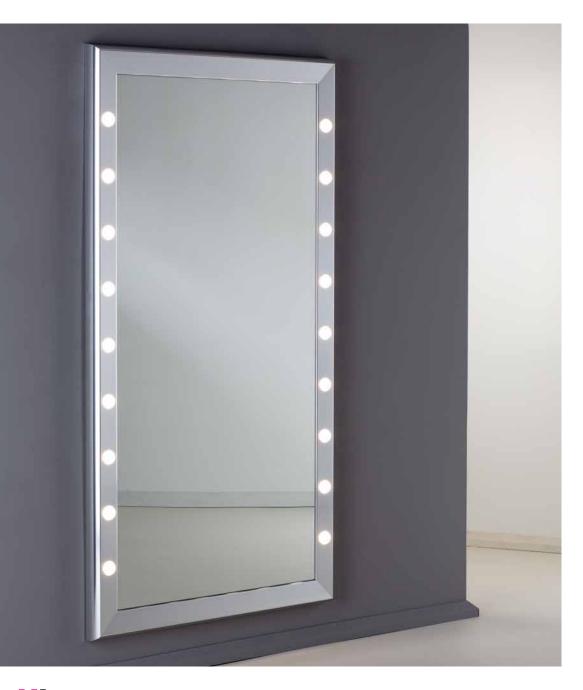

## **SP line**

Shape, content and function

Design: **Cantoni** 

The materialization of a thought combining textural geometries with ethereal transparencies: the SP line of mirrors is the point of arrival of a conceptual and sensory journey that winds through metals, reflections, lights, volumes and technology.

A line that comes from a creative experience at the service of real people, objects designed for living environments and making the most of this time.

Wall mirror with I-light diffused illumination adjustable in intensity. Spherical opal lenses are inserted with millimetre precision in the shaped notches on the frame.

The ideal light reception on the face is guaranteed by the 5° splaying of the frames. The opal lenses diffusing the I-light light enrich with reflections the polished geometric surfaces of the frame aluminium.

The SP range is composed of wall mirror with I-light diffused illumination adjustable in intensity. 5° splayed frame in painted or chromed anodised aluminium, 5 cm (1,96 inches) thickness. Spherical opal lenses are inserted with millimetre precision in the shaped notches on the frame.