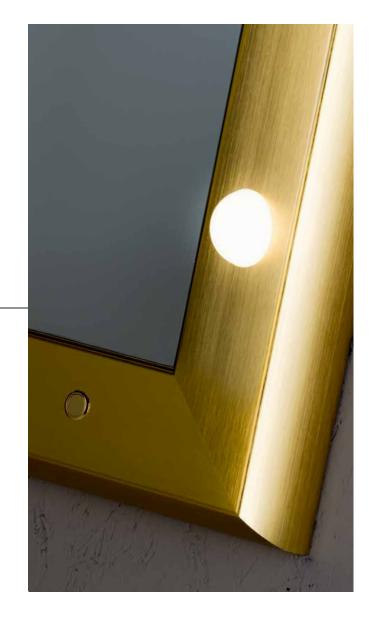

A line that comes from a creative experience at the service of real people, objects designed for living environments and making the most of this time.

Wall mirror with I-light diffused illumination adjustable in intensity. Spherical opal lenses are inserted with millimetre precision in the shaped notches on the frame.

The ideal light reception on the face is guaranteed by the 5° splaying of the frames. The opal lenses diffusing the I-light light enrich with reflections the polished geometric surfaces of the frame aluminium.

#### I-LIGHT TECHNOLOGY (patented)

The light lenses, set directly into the reflective surface, cut with high-precision instruments, diffuse light

generated by I-Light technology incorporated into the structure of the mirror.