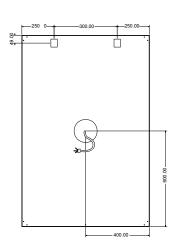

## STANDARD DIMENSIONS SP Line

Design: Cantoni

High-tech, 4 mm thick mirror

**12 I-light lenses** set into the profile

Dimensions: 1200x800x55 mm

Profile: brilliant polished silver anodized aluminium

Integrated front-mounted actuator for adjusting the brightness

Safety Film

Voltage: 110-240 V AC, 50/60Hz

Insulation class: Class 1

Power consumption: 50W MAX

Design: **Cantoni** 

High-tech, 4 mm thick mirror

**12 I-light lenses** set into the profile

Dimensions: 800x1200x55 mm

Profile: brilliant polished silver anodized aluminium

Integrated front-mounted actuator for adjusting the brightness

Safety Film

Voltage: 110-240 V AC, 50/60Hz

Insulation class: Class 1

Power consumption: 50W MAX