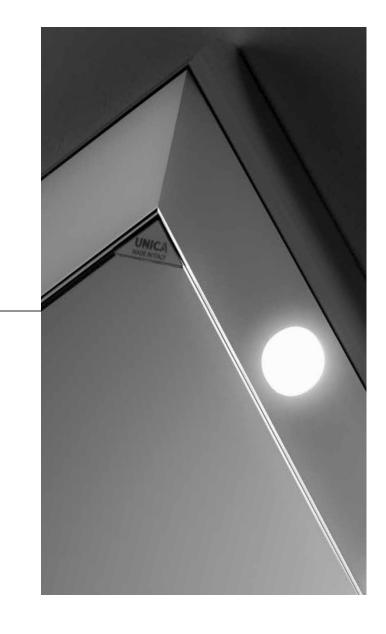

## **SP line**

Shape, content and function

Design: **Cantoni** 

The materialization of a thought combining textural geometries with ethereal transparencies: the SP line of mirrors is the point of arrival of a conceptual and sensory journey that winds through metals, reflections, lights, volumes and technology.

A line that comes from a creative experience at the service of real people, objects designed for living environments and making the most of this time.

Wall mirror with I-light diffused illumination adjustable in intensity. Spherical opal lenses are inserted with millimetre precision in the shaped notches on the frame.

The ideal light reception on the face is guaranteed by the 5° splaying of the frames. The opal lenses diffusing the I-light light enrich with reflections the polished geometric surfaces of the frame aluminium.