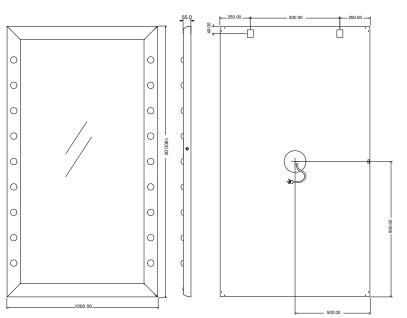

## STANDARD DIMENSIONS SP Line

Design: Cantoni

High-tech, 4 mm thick mirror

**12 I-light lenses** set into the profile

Dimensions: 1200x800x55 mm

Profile: brilliant polished silver anodized aluminium

Integrated front-mounted actuator for adjusting the brightness

Safety Film

Voltage: 110-240 V AC, 50/60Hz

Insulation class: Class 1

Power consumption: 50W MAX

Design: **Cantoni** 

High-tech, 4 mm thick mirror

**12 I-light lenses** set into the profile

Dimensions: 800x1200x55 mm

Profile: brilliant polished silver anodized aluminium

Integrated front-mounted actuator for adjusting the brightness

Safety Film

Voltage: 110-240 V AC, 50/60Hz

Insulation class: Class 1

Power consumption: 50W MAX