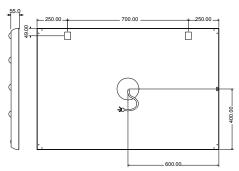

## STANDARD DIMENSIONS SP Line

Design: Cantoni

High-tech, 4 mm thick mirror

**12 I-light lenses** set into the profile

Dimensions: 1200x800x55 mm

Profile: brilliant polished silver anodized aluminium

Integrated front-mounted actuator for adjusting the brightness

Safety Film

Voltage: 110-240 V AC, 50/60Hz

Insulation class: Class 1

Power consumption: 50W MAX

Design: **Cantoni** 

High-tech, 4 mm thick mirror

**12 I-light lenses** set into the profile

Dimensions: 800x1200x55 mm

Profile: brilliant polished silver anodized aluminium

Integrated front-mounted actuator for adjusting the brightness

Safety Film

Voltage: 110-240 V AC, 50/60Hz

Insulation class: Class 1

Power consumption: 50W MAX