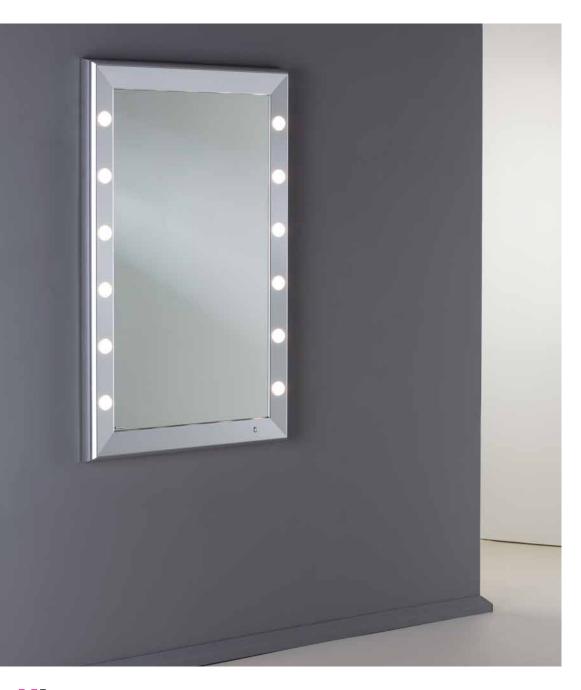

## Furnish the bathroom

Form

Content

Function

Design: Cantoni

High-tech, 4 mm thick mirror

**18 I-light lenses** set into the profile Dimensions: 1000x1800x55 mm

Profile: brilliant polished silver anodized aluminium

Integrated front-mounted actuator for adjusting the brightness

Safety Film

Voltage: 110-240 V AC, 50/60Hz

Insulation class: Class 1

Power consumption: 75W MAX

Design: Cantoni

High-tech, 4 mm thick mirror

**6 I-light lenses** set into the profile