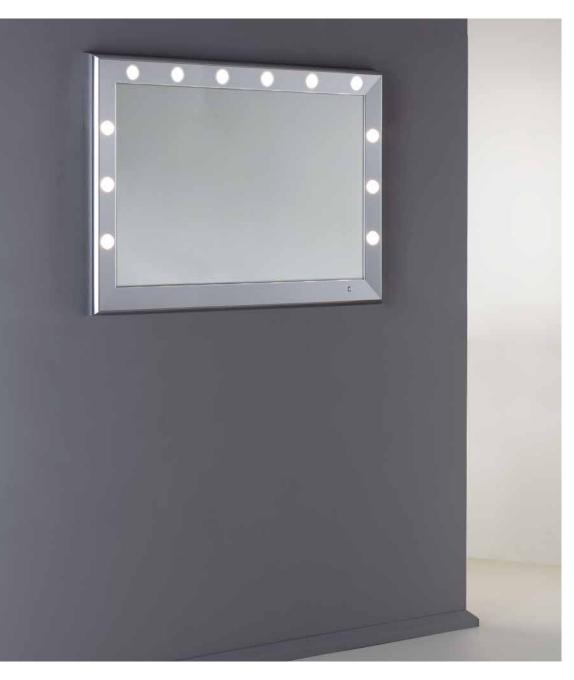

## STANDARD DIMENSIONS SP Line

Design: Cantoni

High-tech, 4 mm thick mirror

**12 I-light lenses** set into the profile

Dimensions: 1200x800x55 mm

Profile: brilliant polished silver anodized aluminium

Integrated front-mounted actuator for adjusting the brightness

Safety Film

Voltage: 110-240 V AC, 50/60Hz

Insulation class: Class 1

Power consumption: 50W MAX

Design: **Cantoni** 

High-tech, 4 mm thick mirror

**12 I-light lenses** set into the profile

Dimensions: 800x1200x55 mm

Profile: brilliant polished silver anodized aluminium

Integrated front-mounted actuator for adjusting the brightness

Safety Film

Voltage: 110-240 V AC, 50/60Hz

Insulation class: Class 1

Power consumption: 50W MAX