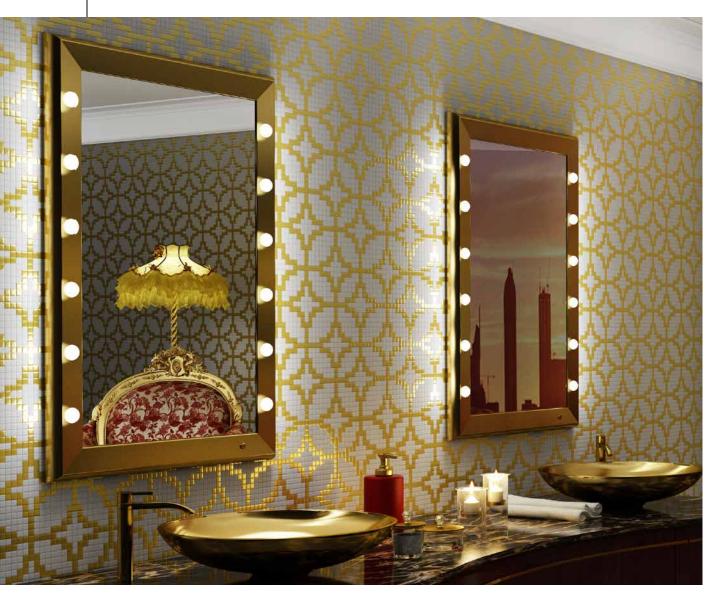

## **SP line**

Shape, content and function

Design: **Cantoni** 

The materialization of a thought combining textural geometries with ethereal transparencies: the SP line of mirrors is the point of arrival of a conceptual and sensory journey that winds through metals, reflections, lights, volumes and technology.

A line that comes from a creative experience at the service of real people, objects designed for living environments and making the most of this time.

Wall mirror with I-light diffused illumination adjustable in intensity. Spherical opal lenses are inserted with millimetre precision in the shaped notches on the frame.

The ideal light reception on the face is guaranteed by the 5° splaying of the frames. The opal lenses diffusing the I-light light enrich with reflections the polished geometric surfaces of the frame aluminium.

## A range of **functional mirrors** to **improve** how we use and enjoy **spaces**

An amazing collection of mirrors of authentic design, where the shape, playing with transparencies and perspectives, acquires relevance and thickness in combination with an advanced technology, in order to be inserted in a functional and flexible way in real and liveable spaces.