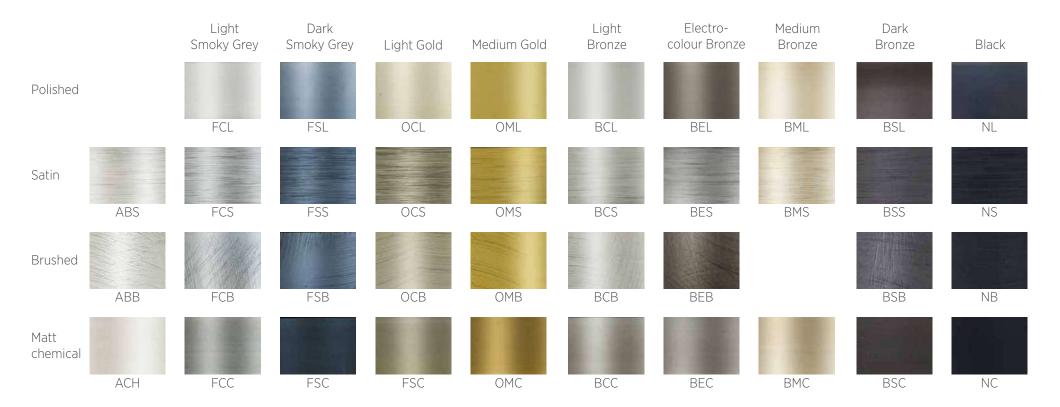

Safety Film

FINISHES SP Line

**Standard Anodized Finish** 

ACH Matt chemical silver

Non-standard paint finishes

Matt or glossy paint (Ref. RAL range of colours)

Cantoni will assess feasibility, methods, costs and times for the customisation of products on a case-by-case basis.