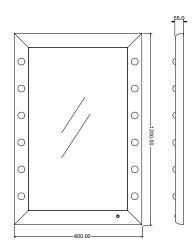

## STANDARD DIMENSIONS SP Line

Design: Cantoni

High-tech, 4 mm thick mirror

**12 I-light lenses** set into the profile

Dimensions: 1200x800x55 mm

Profile: brilliant polished silver anodized aluminium

Integrated front-mounted actuator for adjusting the brightness

Safety Film

Voltage: 110-240 V AC, 50/60Hz

Insulation class: Class 1

Power consumption: 50W MAX

Design: **Cantoni** 

High-tech, 4 mm thick mirror

**12 I-light lenses** set into the profile

Dimensions: 800x1200x55 mm

Profile: brilliant polished silver anodized aluminium

Integrated front-mounted actuator for adjusting the brightness

Safety Film

Voltage: 110-240 V AC, 50/60Hz

Insulation class: Class 1

Power consumption: 50W MAX