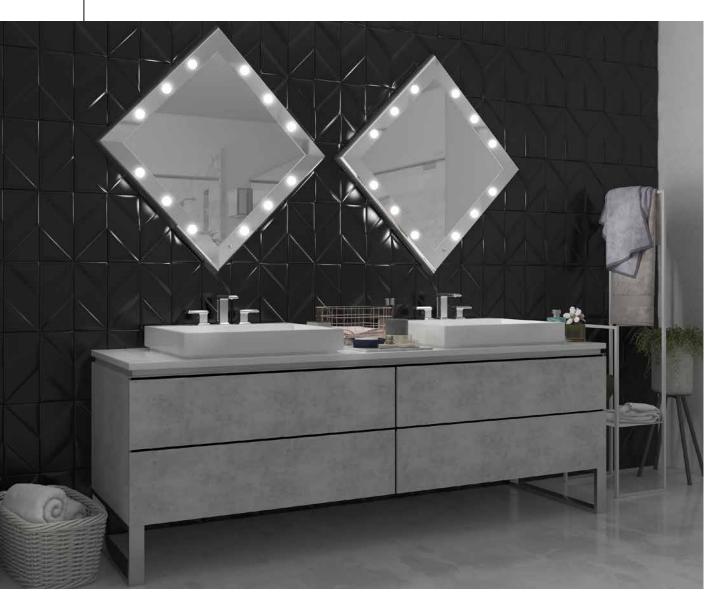

## **SP line**

Shape, content and function

Design: **Cantoni** 

The materialization of a thought combining textural geometries with ethereal transparencies: the SP line of mirrors is the point of arrival of a conceptual and sensory journey that winds through metals, reflections, lights, volumes and technology.

A line that comes from a creative experience at the service of real people, objects designed for living environments and making the most of this time.

Wall mirror with I-light diffused illumination adjustable in intensity. Spherical opal lenses are inserted with millimetre precision in the shaped notches on the frame.

The ideal light reception on the face is guaranteed by the 5° splaying of the frames. The opal lenses diffusing the I-light light enrich with reflections the polished geometric surfaces of the frame aluminium.

The SP range is composed of wall mirror with I-light diffused illumination adjustable in intensity. 5° splayed frame in painted or chromed anodised aluminium, 5 cm (1,96 inches) thickness. Spherical opal lenses are inserted with millimetre precision in the shaped notches on the frame.

## Furnish the bathroom