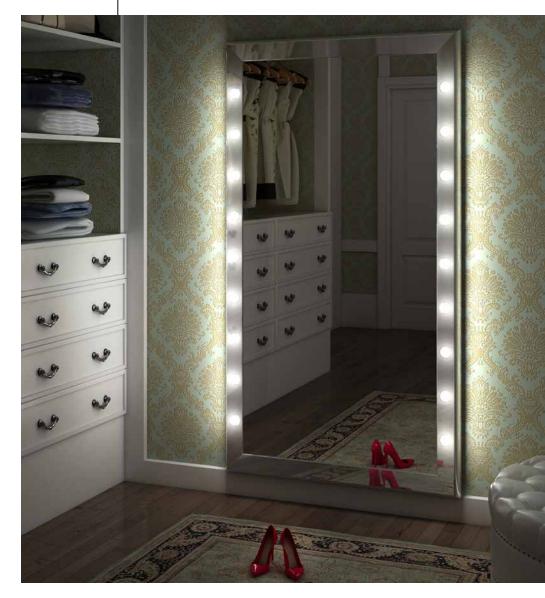

## Furnish the dressing rooms

## **SP line**

Shape, content and function

Design: **Cantoni** 

The materialization of a thought combining textural geometries with ethereal transparencies: the SP line of mirrors is the point of arrival of a conceptual and sensory journey that winds through metals, reflections, lights, volumes and technology.

A line that comes from a creative experience at the service of real people, objects designed for living environments and making the most of this time.

Wall mirror with I-light diffused illumination adjustable in intensity. Spherical opal lenses are inserted with millimetre precision in the shaped notches on the frame.

The ideal light reception on the face is guaranteed by the 5° splaying of the frames. The opal lenses diffusing the I-light light enrich with reflections the polished geometric surfaces of the frame aluminium.