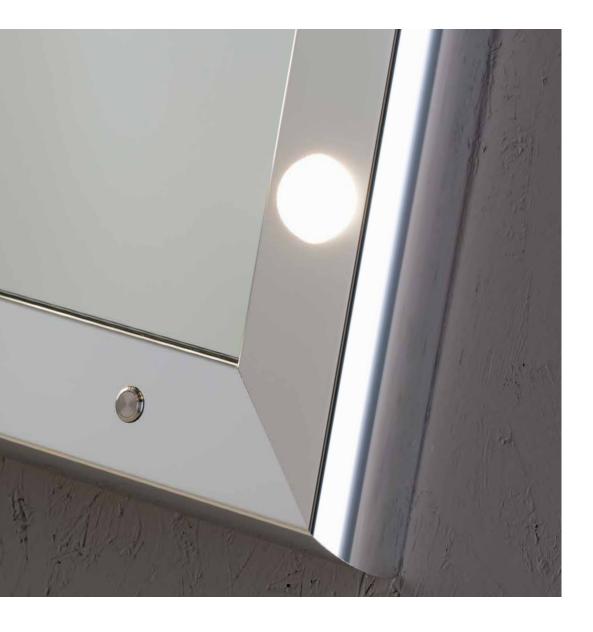

#### I-Light is a new lighting technology, Cantoni patented,

fully-integrated in the structure of every mirror of the Unica range and recreating the colour rendering and the incidence of sunlight with absolute perfection.

The light sources are **not light bulbs**, but lenses made of a highly-refractive, unbreakable material that are capable of spreading and shielding light in a perfectly even manner and completely enveloping the figure.

Every single detail has been studied and analysed: from the distance between the light points to the uniformity of the light emission, paying the utmost care and attention to the **perfect colour gradation.** 

A line that comes from a creative experience at the service of real people, objects designed for living environments and making the most of this time.

Wall mirror with I-light diffused illumination adjustable in intensity. Spherical opal lenses are inserted with millimetre precision in the shaped notches on the frame.

The ideal light reception on the face is guaranteed by the 5° splaying of the frames. The opal lenses diffusing the I-light light enrich with reflections the polished geometric surfaces of the frame aluminium.