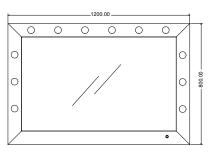

## STANDARD DIMENSIONS SP Line

Design: Cantoni

High-tech, 4 mm thick mirror

**12 I-light lenses** set into the profile

Dimensions: 1200x800x55 mm

Profile: brilliant polished silver anodized aluminium

Integrated front-mounted actuator for adjusting the brightness

Safety Film

Voltage: 110-240 V AC, 50/60Hz

Insulation class: Class 1

Power consumption: 50W MAX

Design: **Cantoni** 

High-tech, 4 mm thick mirror

**12 I-light lenses** set into the profile

Dimensions: 800x1200x55 mm

Profile: brilliant polished silver anodized aluminium

Integrated front-mounted actuator for adjusting the brightness

Safety Film

Voltage: 110-240 V AC, 50/60Hz

Insulation class: Class 1

Power consumption: 50W MAX